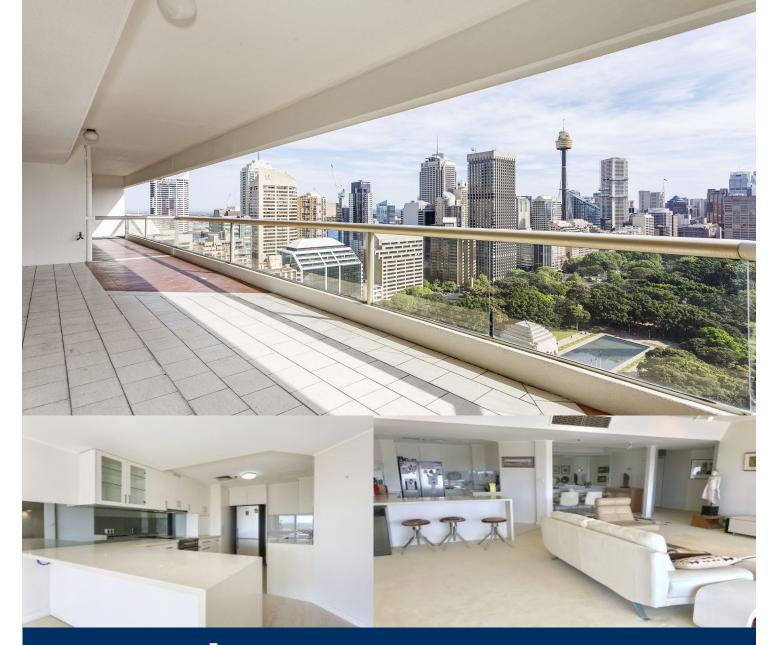

# morton.

One of the best outlook in the city, with an uninterrupted view over Hyde Park, Saint Mary's Cathedral, Centrepoint and Sydney Harbour in the distance.

- Massive north facing terrace to entertain without relinquishing any privacy
- Situated high on Level 27
- Floor to ceiling windows, glass balustrades and an expansive views
- Modern kitchen with Cesar stone benchtops and plenty of storage
- Ensuite & walk-in robe in the master suite
- Two-car lock-up garage within the building
- Air-conditioning & heating
- Video intercom & security entrance