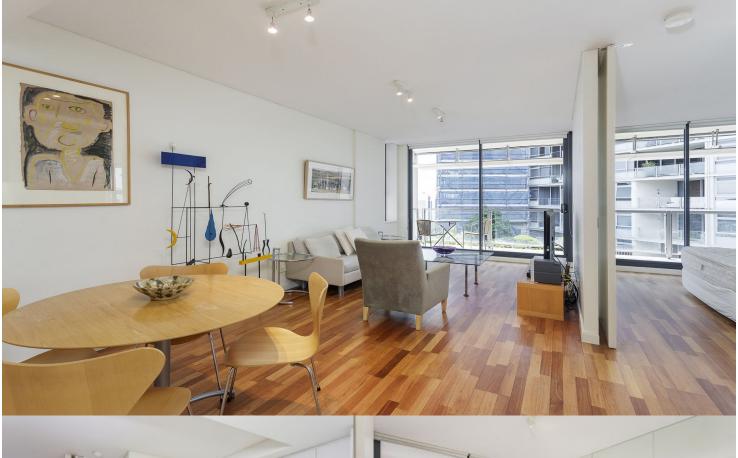

## morton.

Sydney 506/45-49 Shelley Street

1

Located in chic King Street Wharf precinct is this beautifully fully furnished 1 bedroom apartment.

- North facing open plan living
- Bedroom with built-in robe and balcony access
- Sleek kitchen with stainless steel appliances
- North facing balcony with water glimpses of Darling Harbour
- Modern bathroom with mirror cabinet
- Internal laundry with dryer
- Reverse cycle air conditioning
- Secure building with intercom access
- Cleaner included fortnightly
- Property available with a car space for an additional \$100 per week.