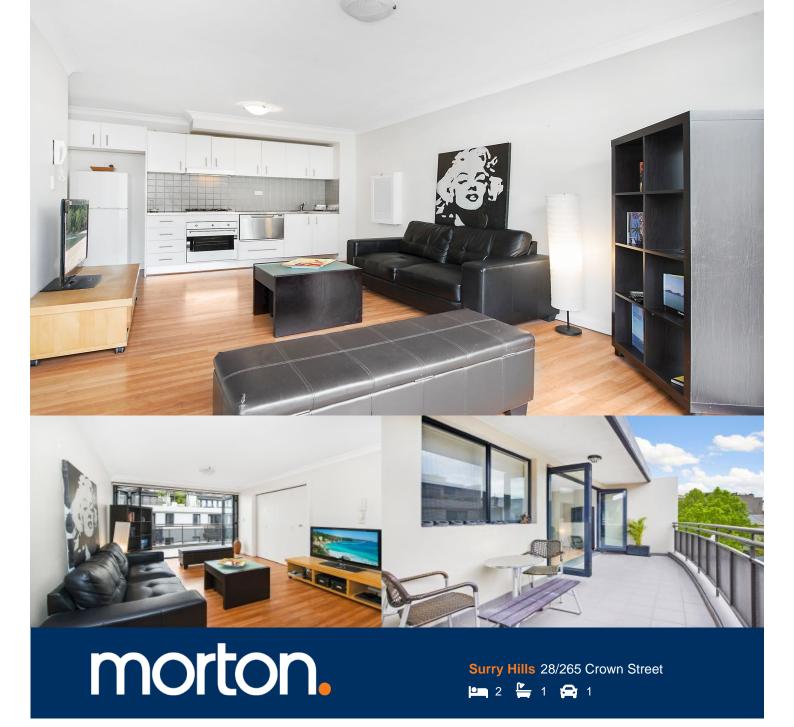

Quietly set overlooking a courtyard complex, this apartment has an open design & loads of space for alfresco entertaining. The city's best dining & cafes are at the doorstep.

- Unfurnished 2 bedroom and 1 bathroom
- Spacious feel & generous 68sqm design
- Open-plan living w/ courtyard outlooks
- Opens to full-length entertainer's terrace
- S/steel kitchen w/ Smeg gas appliances
- Full bath room + tub, internal laundry room
- Abundance of storage space throughout
- 2 beds w/ BIRs, master opens to balcony
- Walk to CBD, Hyde Park & Oxford St bus