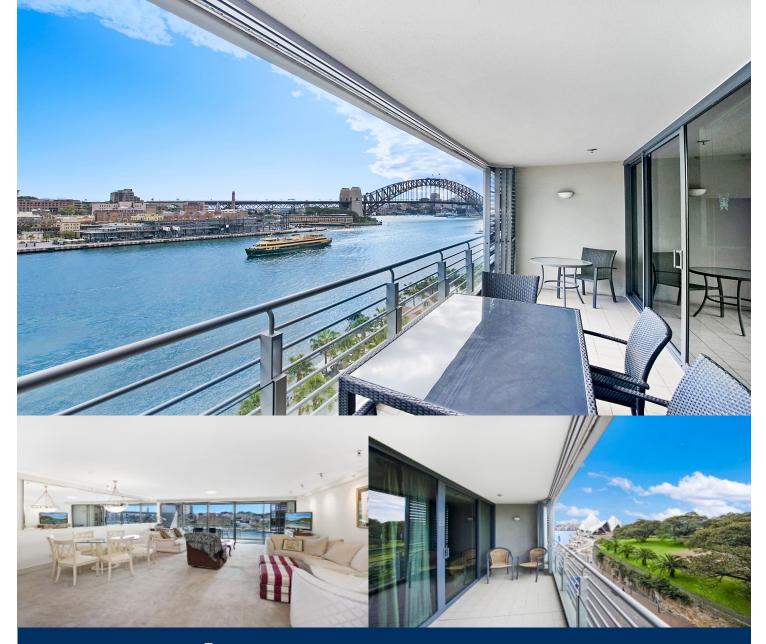

# morton.

Spacious flow through apartment, offering fabulous views of The Sydney Harbour Bridge, The Sydney Opera House and The Royal Botanic Gardens.

- Fully Furnished flow through apartment
- Open plan living areas and two balconies
- Large, covered balcony overlooking Circular Quay and The Sydney Harbour Bridge
- Two East facing bedrooms, both with ensuite bathrooms and connecting rear balcony
- Second, rear balcony overlooking The Royal Botanic Gardens and with Sydney Opera House views
- Beautifully appointed granite kitchen with Gaggenau appliances
- Additional features include internal laundry, air conditioning
- One secure car space