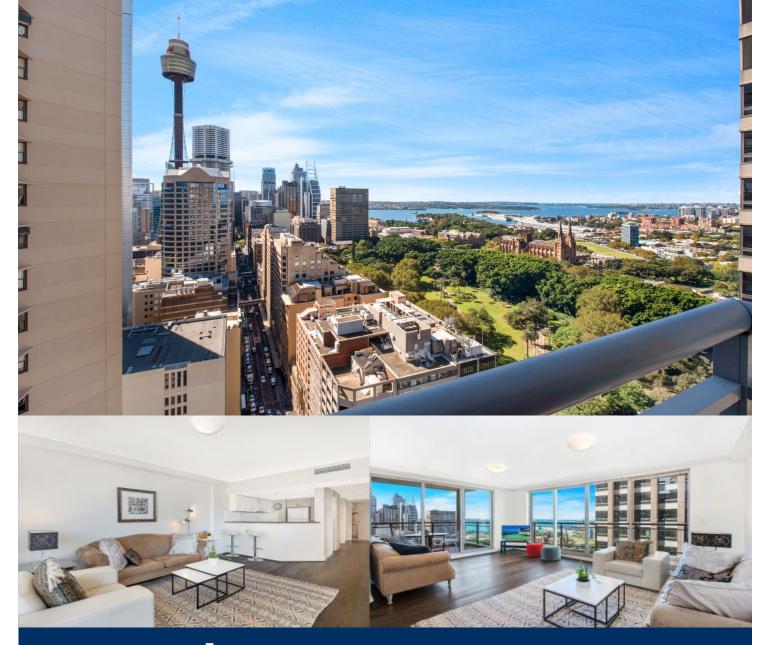

# morton.

Victoria Tower 3202 presents a rare opportunity for a 104 sqm three bed apartment on the 32nd floor with enviable harbour views and unrivalled convenience in the heart of the Sydney CBD. Unobstructed breathtaking views unveil the graceful grounds of Hyde Park, Sydney Harbour and beyond to the Pacific Ocean.

- Light and bright open plan living/dining area opening onto two north east facing covered balconies

- Brand new engineered floorboards throughout
- Entertainers granite gas kitchen, ducted air con throughout