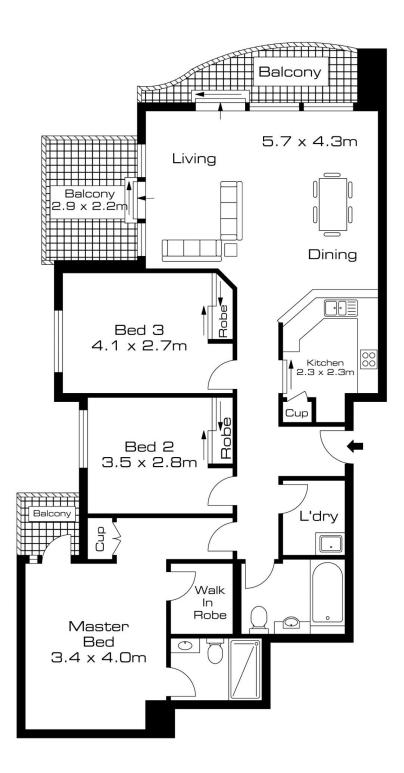

# morton.

Victoria Tower 3202 presents a rare opportunity for a 104 sqm three bed apartment on the 32nd floor with enviable harbour views and unrivalled convenience in the heart of the Sydney CBD. Unobstructed breathtaking views unveil the graceful grounds of Hyde Park, Sydney Harbour and beyond to the Pacific Ocean.

- Light and bright open plan living/dining area opening onto two north east facing covered balconies

- Brand new engineered floorboards throughout
- Entertainers granite gas kitchen, ducted air con throughout

- Master bedroom with split system air con (as well as ducted air con), walk-in robes and ensuite

- Two additional double bedrooms, with mirrored built-ins, both with park and harbour views

- Secure basement tandem car space (23sqm, not suitable for two large cars) spacious internal laundry

- Security entrance, on-site building manager/concierge and 24 hour security, no pets.

Sydney 3202/197 Castlereagh Street