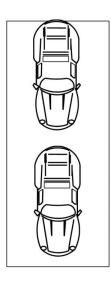

- Master bedroom with split system air con (as well as ducted air con), walk-in robes and ensuite

- Two additional double bedrooms, with mirrored built-ins, both with park and harbour views

- Secure basement tandem car space (23sqm, not suitable for two large cars) spacious internal laundry

## morton.com.au

Large Car Space 2.5 x 9.3m