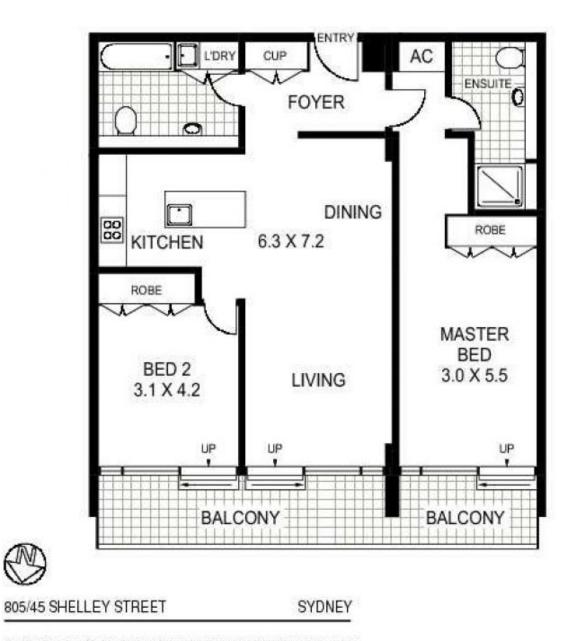

- North-facing entertainers' balcony with spectacular water views

- Ultra spacious sun-filled open plan lounge-dining area
- Two double bedrooms with built-ins & master with ensuite
- Designer kitchen with Corian bench tops & s/s Blanco range
- Luxurious mosaic main bathroom with hideaway laundry
- Undercover security car space for one car, security intercom

## View

As advertised or by appointment

Agent

Morton RE

☐ rentals@morton.com.au

morton.com.au

NOTE : ONE CAR SPACE AVAILABLE ON SECURITY PARKING

Floor Plan Disclaimer: Mind the Gap (mtg) floor plans / site plans are intended as a guide only. No representations or wartanties of any nature whatseever are given or intended and any person using this information should always rely on their own enquines, mtg property marketing services - 1300 133 145 photography, floor plans, virtual tours, video tours, copyenting, project marketing - www.mindthegap.com.au