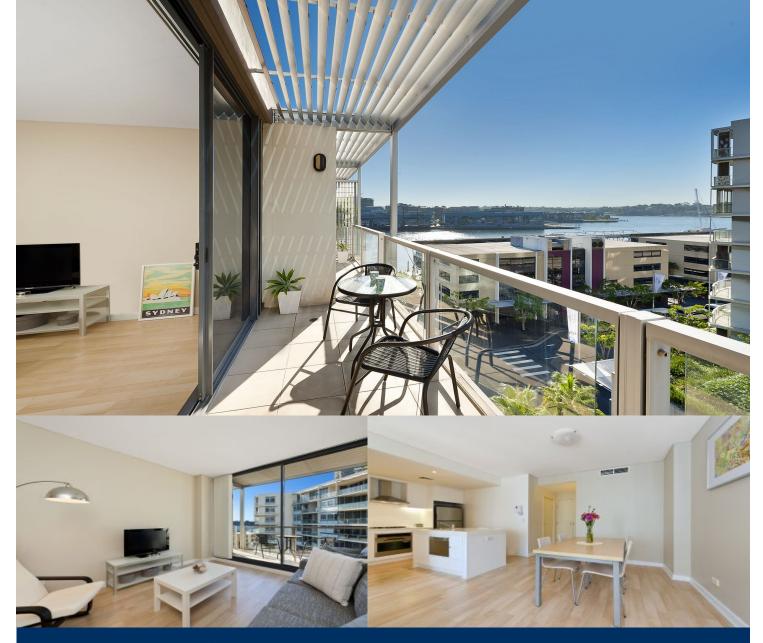

## morton.

Set in a blue ribbon precinct, this ultra spacious executive apartment is just moments away from the CBD and within easy reach of countless other attractions.

- Fully furnished

- Stroll comfortably to the buzz of King Street Wharf & the office

- North-facing entertainers' balcony with spectacular water views

- Ultra spacious sun-filled open plan lounge-dining area
- Two double bedrooms with built-ins & master with ensuite
- Designer kitchen with Corian bench tops & s/s Blanco range
- Luxurious mosaic main bathroom with hideaway laundry
- Undercover security car space for one car, security intercom