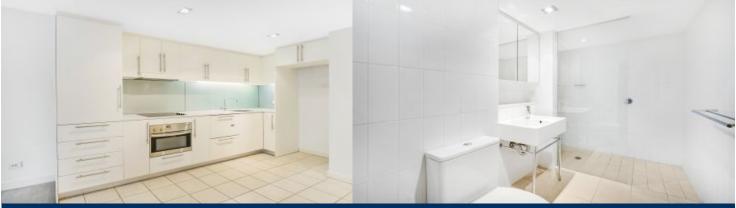

- Open plan modern kitchen with dishwasher
- Reverse cycle air conditioning
- Built-in wardrobes
- Floor to ceiling windows throughout to maximise light
- Internal laundry with dryer
- Stylish modern bathroom
- Security building with intercom access