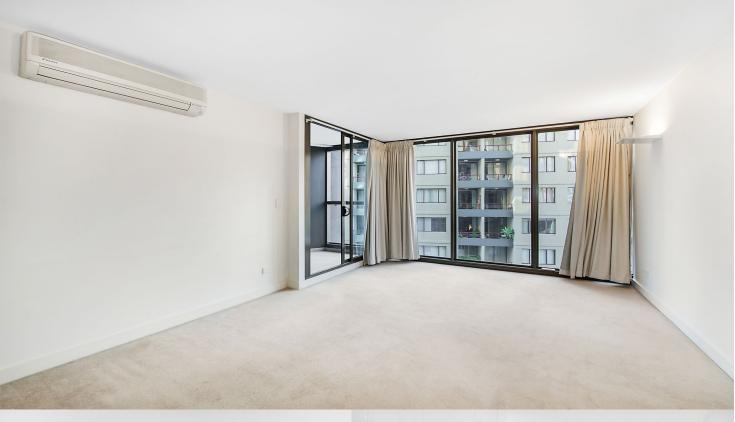

## morton.

This West facing one bedroom apartment is positioned in the popular Monument building. Moments to the CBD, Hyde Park and Crown Street's cafes, shops and restaurants it is close to all the action. Located on level four, it features modern finishes and great facilities.

- Open plan modern kitchen with dishwasher
- Reverse cycle air conditioning
- Built-in wardrobes
- Floor to ceiling windows throughout to maximise light
- Internal laundry with dryer
- Stylish modern bathroom
- Security building with intercom access