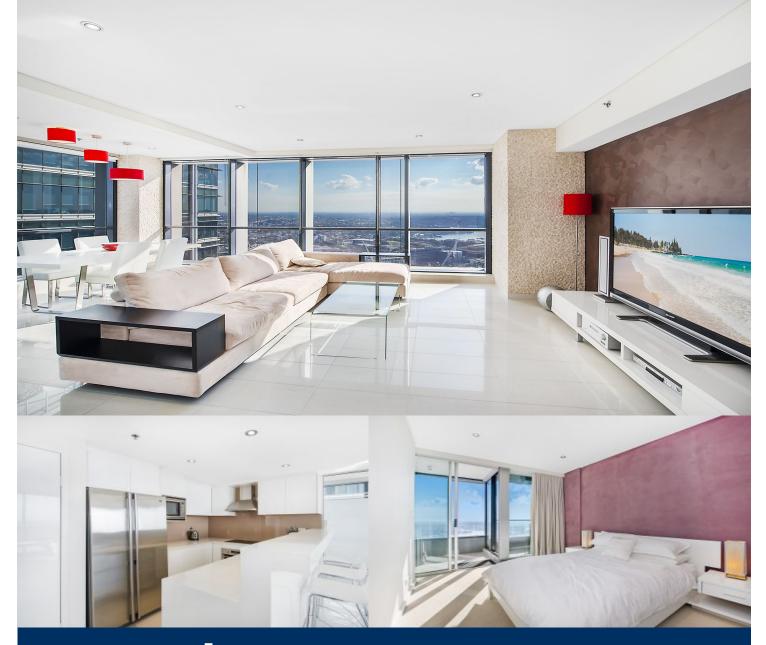

## morton.

This luxurious apartment will suit an executive tenant looking for a stylish city residence with a home office. Featuring two bedrooms with built-in robes, main with ensuite including bathtub, and access to the winter garden. The floor to ceiling windows, allows an abundance of natural light to flow throughout this spacious apartment.

- Fully furnished

- Located on level 59, the highest residential apartment in the building

- Combined lounge/dining with floor to ceiling windows
- Modern kitchen with dual dish drawer and stainless steel appliances
- Main bedroom with access to winter garden, and an additional private balcony
- Separate study perfect for the home office
- Additional features include air conditioning and internal laundry
- One secure car space and large storage cage