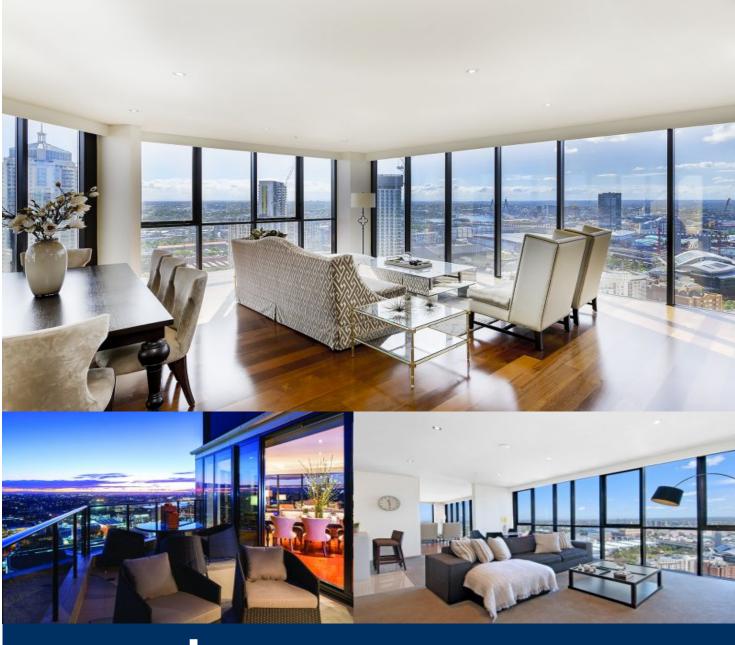

morton.

Sydney 3501/718 George Street

Rarely is it possible to find an apartment that offers an outstanding location, truly sublime views and the finest finishes. With expansive 270 degree views across Sydney, Darling Harbour and across to the CBD skyline. This spectacular apartment will redefine your notion of relaxed but sophisticated CBD living.

- Designer furniture from coco republic
- Opens to spacious balcony with expansive harbour and city views
- Master bedroom with walk in wardrobes and stunning ensuite
- Spacious second and third bedrooms with built-ins and ensuites
- Designer kitchen with state-of-the-art appliances and storage
- Reverse cycle multi-zone air conditioning
- Private lift lobby, grand entrance
- Secure parking for two vehicles and storage cage
- Excellent security and privacy