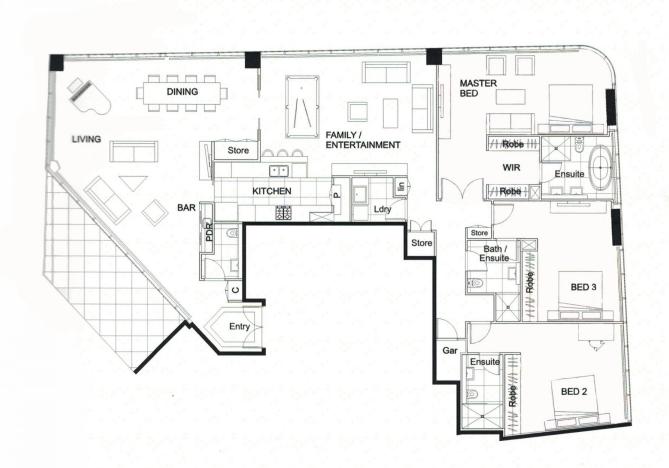

With expansive 270 degree views across Sydney, Darling Harbour and across to the CBD skyline. This spectacular apartment will redefine your notion of relaxed but sophisticated CBD living.

- Designer furniture from coco republic
- Opens to spacious balcony with expansive harbour and city views
- Master bedroom with walk in wardrobes and stunning ensuite
- Spacious second and third bedrooms with built-ins and ensuites
- Designer kitchen with state-of-the-art appliances and storage
- Reverse cycle multi-zone air conditioning
- Private lift lobby, grand entrance
- Secure parking for two vehicles and storage cage
- Excellent security and privacy

### View

As advertised or by appointment

### **Agent**

### Morton RE

rentals@morton.com.au

# PLAN OF APARTMENT

## LEVEL 35

## SKY PENTHOUSES