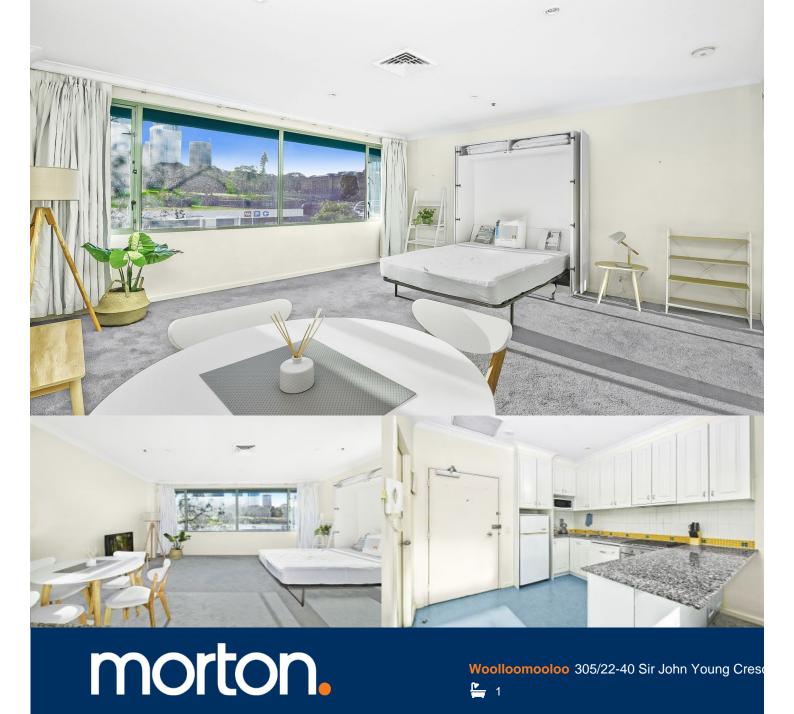

High above the gateway to the CBD and the Harbour, this bright airy apartment offers a preferred north-west corner position in a tightly held modern landmark parkside/harbourside security tower. With fascinating views over Domain Park, the Art Gallery & city skyline, this ideal city pad's 180 degree panorama includes the Domain and city skyline.

- Fully furnished throughout
- Secure lifts, grand marble lobby with concierge
- Central foyer with views from the moment front door opens
- Shared gym, sauna, spa, courtyard garden, roof-terrace