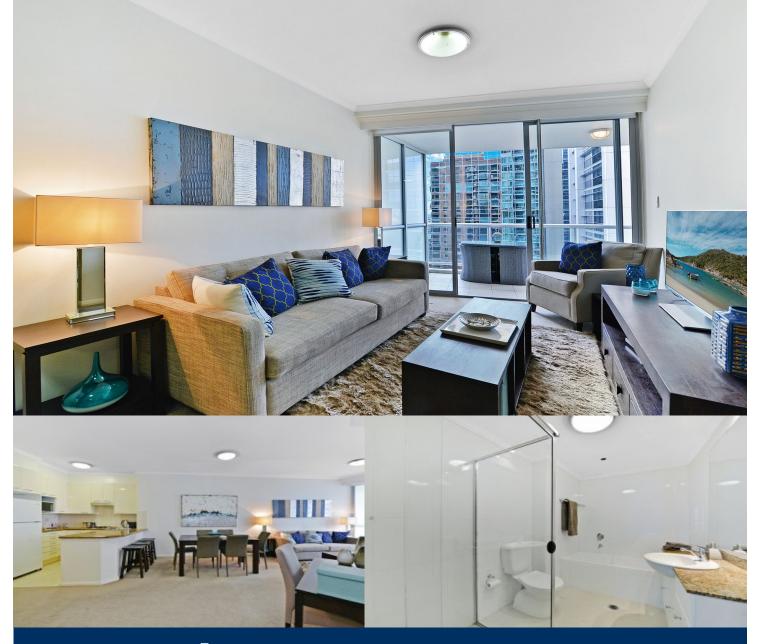

# morton.

Offering sophistication and style this two bedroom apartment was recently furnished by an interior designer & is located in the heart of city.

- Executive level, fully furnished two bedroom apartment

- Be quick to inspect this extremely well presented apartment located on level 17 of Maestri Towers

- Spacious layout with combined living & dining areas that flows onto the outdoor balcony with gorgeous city skyline views

- Gourmet kitchen with granite bench tops and stainless steel appliances

- Two bedrooms, main with ensuite bathroom, both with built-in wardrobes

- Additional features include one security car space, ducted reverse cycle air conditioning & internal laundry