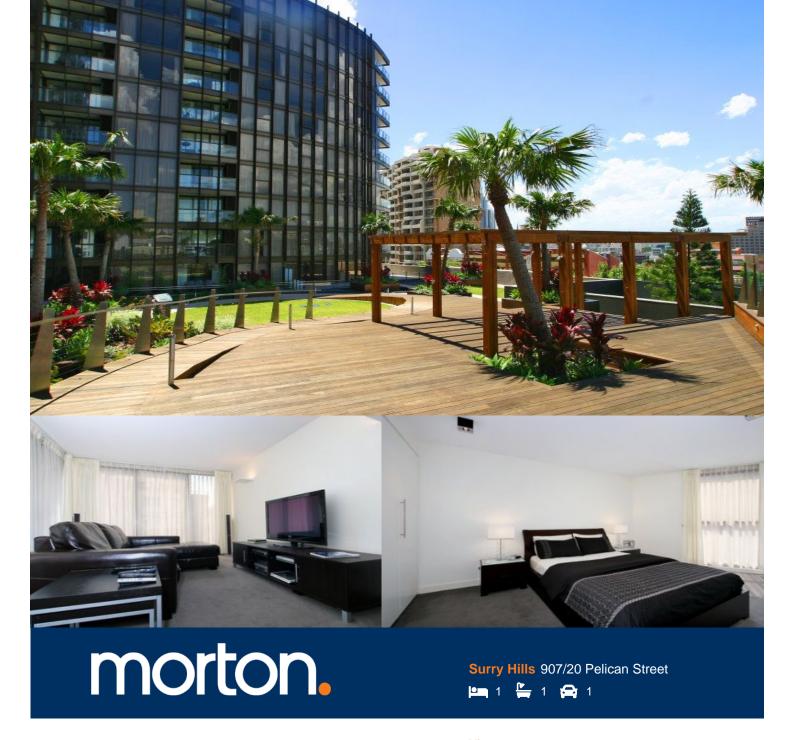

Located in the prestigious architecturally designed Monument building, just moments to Oxford Street's cafes, shops and night spots, this contemporary 72sqm one bedroom plus study is the ultimate inner city pad.

- Well proportioned open lounge with floor to ceiling glass windows
- Open plan kitchen finished with stone bench tops
- The master bedroom is complimented with built-ins
- Large bathroom with oversized shower recess
- Well sized semi enclosed private balcony
- Reverse cycle air conditioning throughout
- Common area consists of sculpted gardens and water features