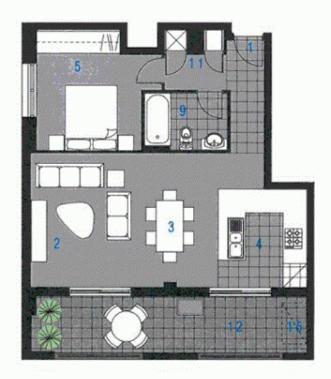

## **Morton RE**

rentals@morton.com.au

ENTRY | 01 02 LIVING 03 KITCHEN 04 BEDROOM 1 0.5 BATHROOM 09 LAUNDRY 11 BALCONY 12 CLOTHES DRYING 15

LOT: 37 UNIT: 433