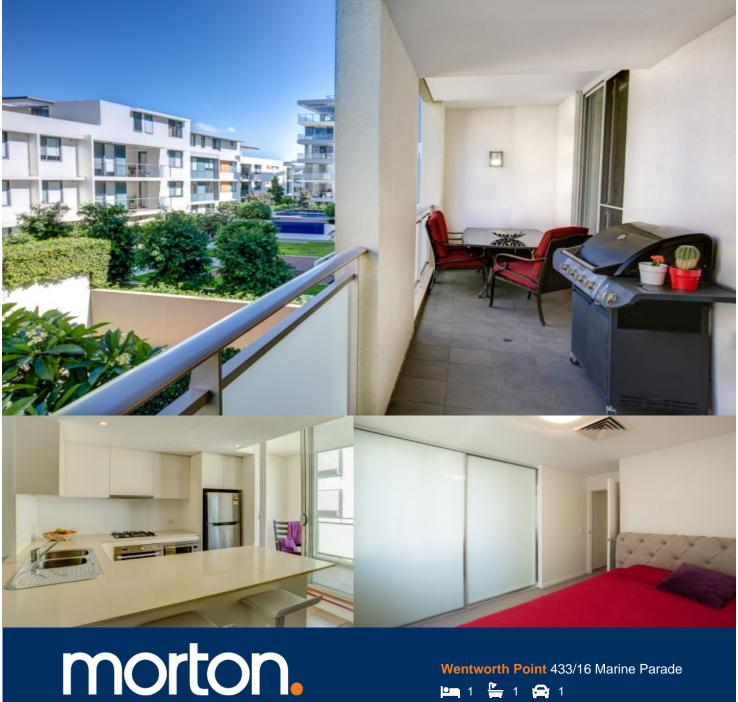

Wentworth Point 433/16 Marine Parade

- Kitchen with modern stainless steel appliances
- Spacious combined living area
- Generous size under covered balcony
- Bedroom with walk-in wardrobe
- Ducted air conditioning
- Security undercover car space + storage cage

Located in Bellagio at The Waterfront, here is your opportunity to move into this one bedroom apartment. A short stroll from The Promenade and The Piazza, local restaurants,

convenience store, pharmacy, public transport off Hill Road and ferry service to Parramatta and City CBD. The Waterfront is located moments to Sydney Olympic Park main venues and train station, Bicentennial Park and Millennium Parklands.