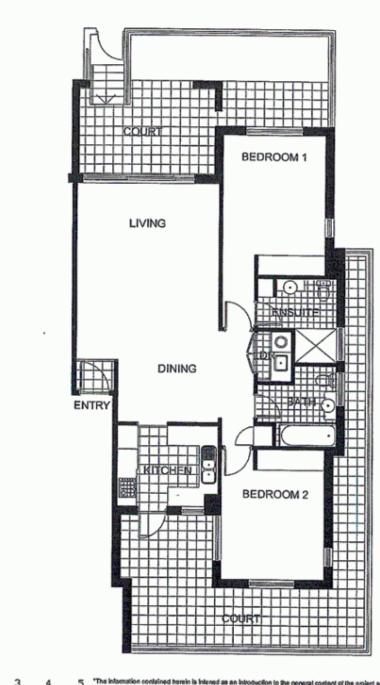

Excellent two bedroom ground floor apartment in Napoli. Open plan lounge and dining, kitchen with stone bench tops, dish washer, stainless steel appliances, gas cooking. Includes courtyard at the front and back areas, built-in robes to both bedrooms. Bathroom plus ensuite to main and internal laundry with dryer. Set in security building with two car spaces and close proximity to all the Estate facilities.

子

THE WATERFRONT

AT HOMEBUSH BAY

2 BEDROOM

APARTMENT 110

TYPE D

INTERNAL AREA 93 sqm

OUTDOOR AREA 58 sqm

TOTAL AREA 151 sqm

**NAPOLI**