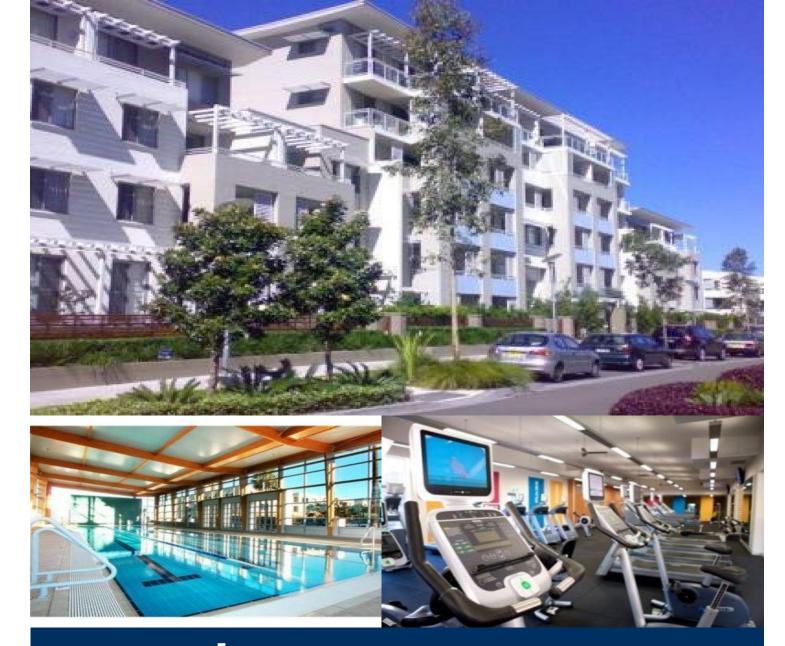

morton.

WENTWORTH POINT 110/3 Stromboli Strait

Located in Napoli at The Waterfront, here is your opportunity to move into this lovely two bedroom apartment. A short stroll to The Piazza, local restaurants, convenience store, pharmacy, public transport off Hill Road and ferry service to Parramatta and City CBD. The Waterfront is located moments to Sydney Olympic Park main venues and train station, Bicentennial Park and Millennium Parklands.

Residents at The Waterfront have the opportunity to become a member of the Pulse Club giving you access to the local gym, in-door lap pool, outdoor Oasis pool, steam room and two tennis courts. All apartments at the Waterfront are