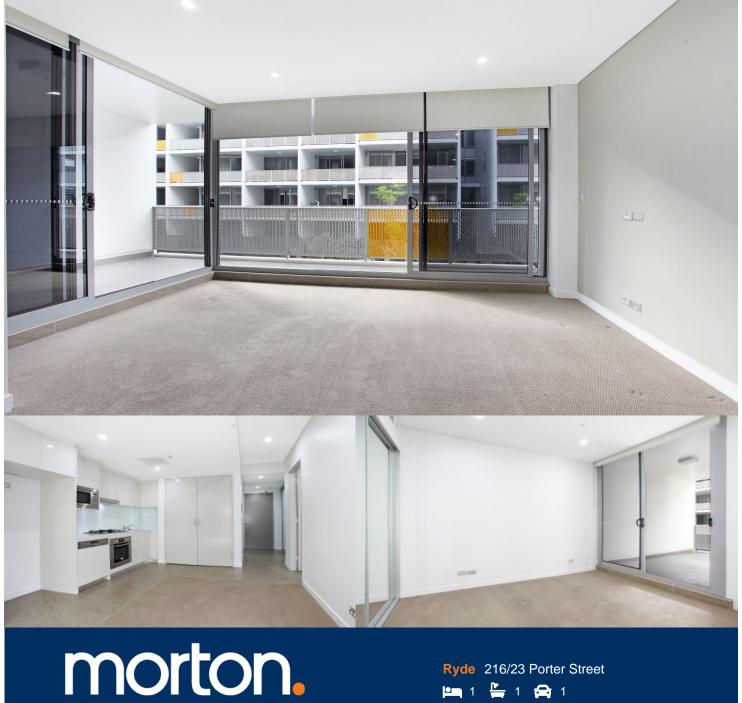

With green parklands, the waterfront, shopping centres and superior transport links all nearby, this apartment is located in a prime position. Features include:

- Superb layout and design
- Separate study with door
- Spacious open plan living space
- Large entertainers balcony
- Reverse cycle air conditioning
- Stainless steel kitchen appliances
- Stone bench tops, gas cooking
- Gym, pool, sauana and onsite manager at building
- Stylish bathroom, with sleek finishes
- Laundry complete with dryer
- Security building, parking and security intercom

Ryde 216/23 Porter Street

As advertised or by appointment