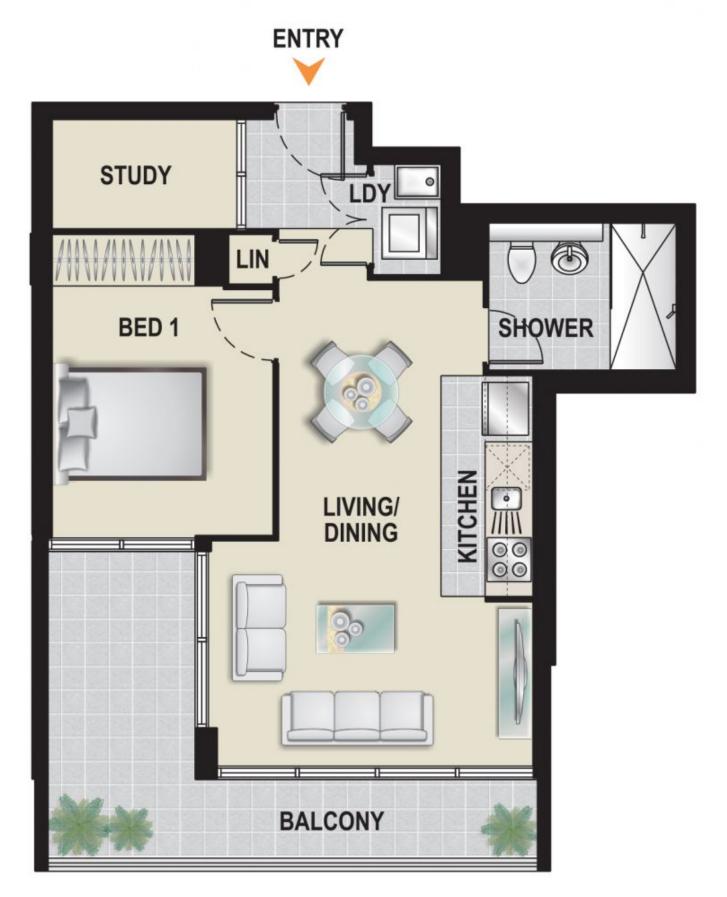

With green parklands, the waterfront, shopping centres and superior transport links all nearby, this apartment is located in a prime position. Features include:

- Superb layout and design
- Separate study with door
- Spacious open plan living space
- Large entertainers balcony
- Reverse cycle air conditioning
- Stainless steel kitchen appliances
- Stone bench tops, gas cooking
- Gym, pool, sauana and onsite manager at building
- Stylish bathroom, with sleek finishes
- Laundry complete with dryer
- Security building, parking and security intercom