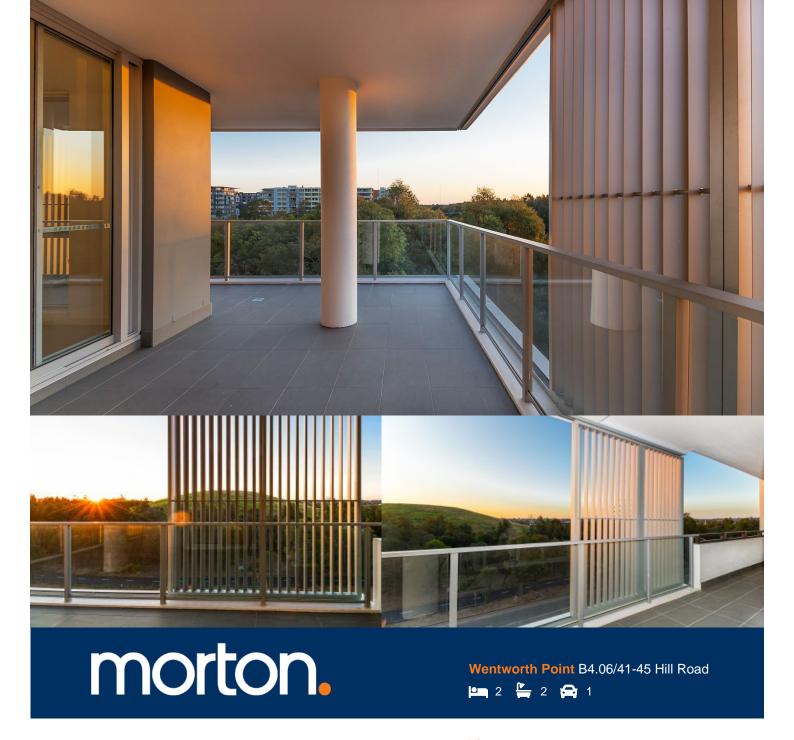

Located with easy access to Rhodes shopping centre and station, a 5 min drive to Sydney Olympic Park and a short stroll to ferry and buses, Atlas is set in beautifully landscaped grounds with access to parks, cycle-ways, café and restaurants. It represents the best opportunity to enjoy the relaxed but sophisticated living. Features include:

- Spacious bedroom with built-in wardrobes
- Light filled living/dining areas, high quality finishes
- Balcony off the lounge overlooking gardens and parklands
- Gas kitchen with Caesar Stone bench and Miele appliances
- Deluxe modern bathroom with floor to ceiling glass
- Internal laundry with dryer, reverse cycle air conditioning
- One car space with lift access, one storage cage
- Security building, onsite building manager
- internet NBN Connection, intercom system
- Conveniently located close to transport and shops