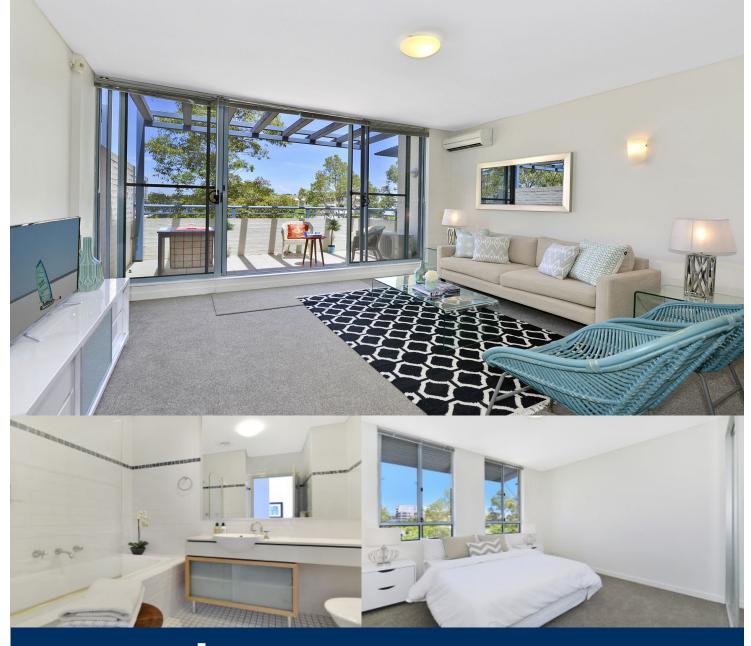

morton.

Wentworth Point 308/5 Stromboli Strait

The Waterfront is located moments to Sydney Olympic Park main venues, train station, Bicentennial Park and Millennium Parklands. Located in Corfu, this is your opportunity to move into this two bedroom apartment only a short stroll from The Promenade and The Piazza.

- Freshly painted and brand new carpet
- Located on level three
- Combined living and dining room
- Reverse cycle air conditioning
- Lovely kitchen with a 2nd breakfast balcony
- Full size kitchen with stainless steel appliances
- Gas cooking and lots of cupboard space
- Great size bedrooms with huge built-in wardrobes
- En-suite to main bedroom
- Laundry room and clothes dryer
- Secure undercover lock-up car space

Pulse Club membership is also available, giving you access to the local gym, in-door lap pool, outdoor lagoon pool, steam room and two tennis courts. Close to restaurants, local shops,