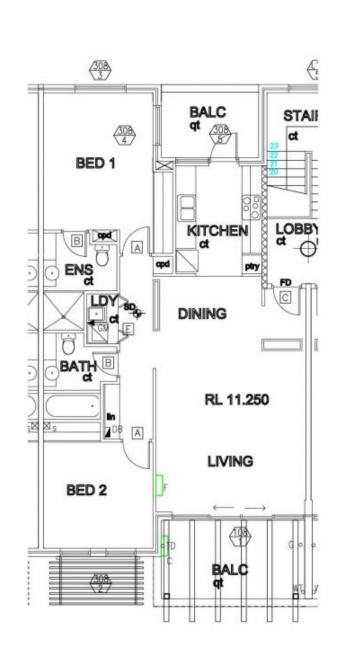

morton.

Wentworth Point 308/5 Stromboli Strait

The Waterfront is located moments to Sydney Olympic Park main venues, train station, Bicentennial Park and Millennium Parklands. Located in Corfu, this is your opportunity to move into this two bedroom apartment only a short stroll from The Promenade and The Piazza.

- Freshly painted and brand new carpet
- Located on level three
- Combined living and dining room
- Reverse cycle air conditioning
- Lovely kitchen with a 2nd breakfast balcony
- Full size kitchen with stainless steel appliances
- Gas cooking and lots of cupboard space
- Great size bedrooms with huge built-in wardrobes
- En-suite to main bedroom
- Laundry room and clothes dryer
- Secure undercover lock-up car space