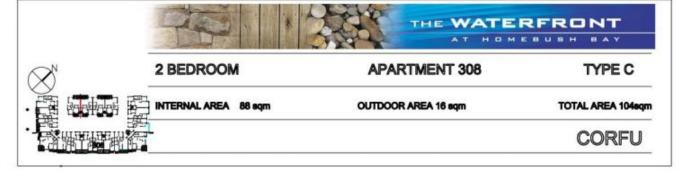

morton.

Wentworth Point 308/5 Stromboli Strait

The Waterfront is located moments to Sydney Olympic Park main venues, train station, Bicentennial Park and Millennium Parklands. Located in Corfu, this is your opportunity to move into this two bedroom apartment only a short stroll from The Promenade and The Piazza.

- Freshly painted and brand new carpet
- Located on level three
- Combined living and dining room
- Reverse cycle air conditioning
- Lovely kitchen with a 2nd breakfast balcony
- Full size kitchen with stainless steel appliances
- Gas cooking and lots of cupboard space
- Great size bedrooms with huge built-in wardrobes
- En-suite to main bedroom
- Laundry room and clothes dryer
- Secure undercover lock-up car space