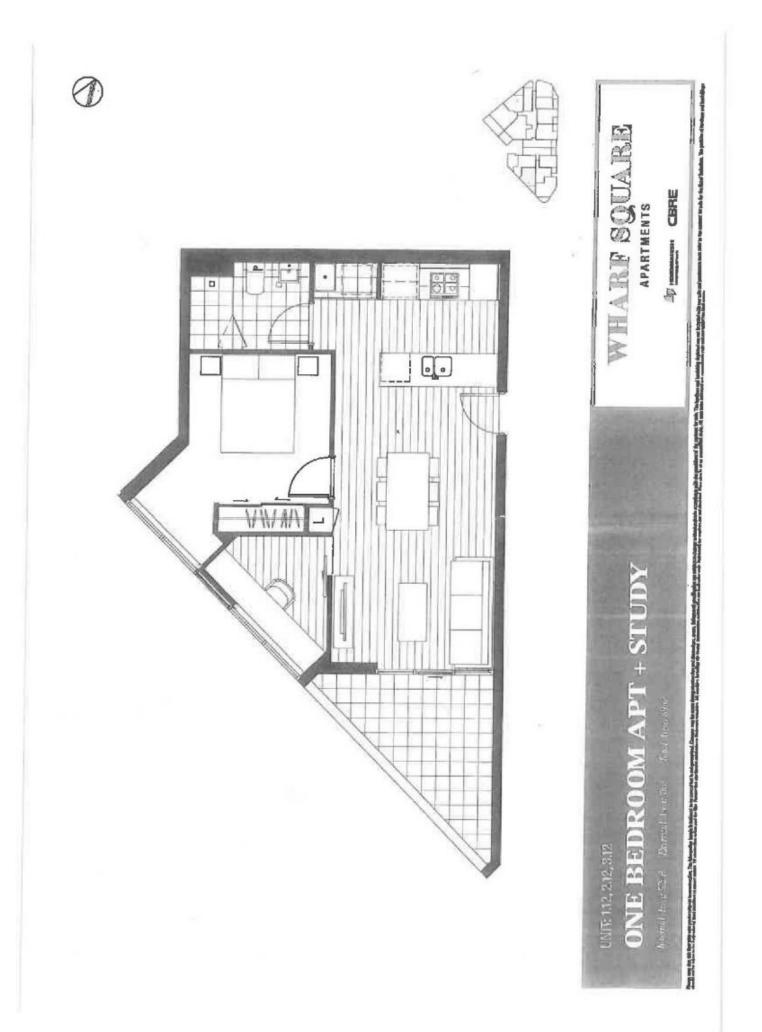

Be the first to move into this brand new complex designed by award winning architects Kann Finch & Marchese Partners. This unfurnished one bedroom apartment offers the highest quality finishes.

- Located on level two
- Timber flooring
- Light filled open plan design
- Double bedroom with built in wardrobes
- Air conditioning and intercom
- Modern kitchen with gas cooking and dishwasher
- Contemporary bathroom and internal laundry
- One car space and storage cage
- Roof top terrace with BBQ and harbour bridge views
- More photos to come