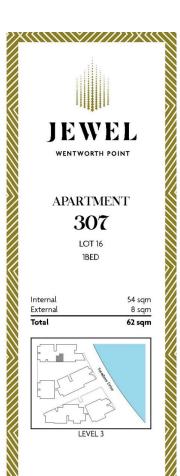

is also adjacent to the new 18 room primary school that is due to open term one 2018.

- Many apartments to choose from
- Entertainers gas kitchen with stone/Corian benchtops, soft closing cupboards  $% \left( 1\right) =\left( 1\right) \left( 1\right) \left($
- LED lighting, split system reverse cycle air conditioning
- Open living and dining with timber look ceramic tiles
- Lounge room with gas point and MATV and payTV points
- Wool-blend carpeted bedrooms, mirrored built-in robes
- Internal laundry with dryer, audio intercom with security and lift access
- Bathroom/ensuite with ceramic wall and floor tiles, mirrored vanity cabinet
- Large covered balcony with gas point for BBQ

## View

As advertised or by appointment

## Agent

## **Morton RE**

L.

rentals@morton.com.au







LINK





JEWEL DISPLAY CENTRE 1 Burroway Road, Wentworth Point 2127