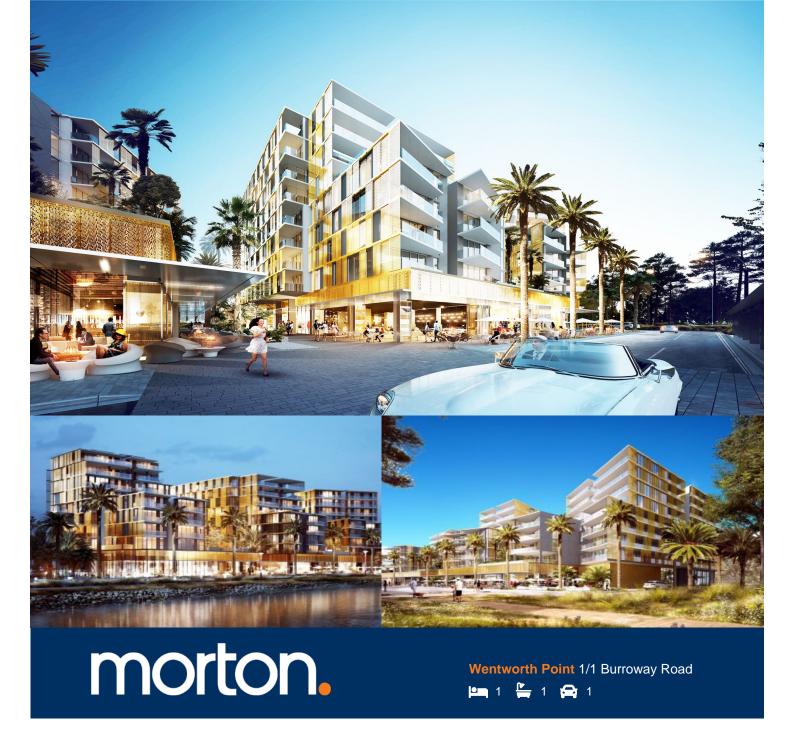

Jewel is set to be the new and iconic gateway that connects the Sydney Harbour to Wentworth Point. Ideally positioned at the northern tip of the peninsular, Jewel is opposite to the ferry wharf, bus stops and rests above the Pierside retail precinct that includes restaurants, health care, beauty and an IGA supermarket. Jewel is also adjacent to the new 18 room primary school that is due to open term one 2018.

## **Morton RE**

L.

rentals@morton.com.au

LINK

JEWEL DISPLAY CENTRE 1 Burroway Road, Wentworth Point 2127