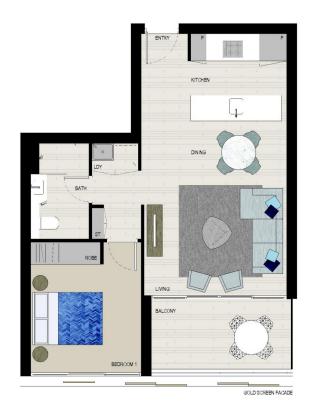

- Many apartments to choose from
- Entertainers gas kitchen with stone/Corian benchtops, soft closing cupboards  $% \left( 1\right) =\left( 1\right) \left( 1\right) \left($
- LED lighting, split system reverse cycle air conditioning
- Open living and dining with timber look ceramic tiles
- Lounge room with gas point and MATV and payTV points
- Wool-blend carpeted bedrooms, mirrored built-in robes
- Internal laundry with dryer, audio intercom with security and lift access
- Bathroom/ensuite with ceramic wall and floor tiles, mirrored vanity cabinet
- Large covered balcony with gas point for BBQ