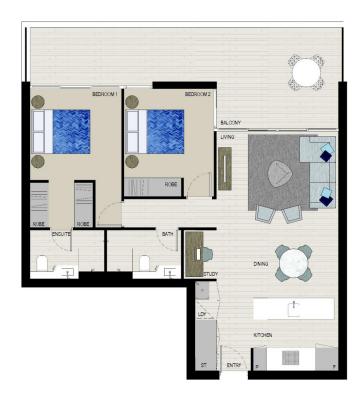

## **Morton RE**

rentals@morton.com.au

> N

SALES BY

WENTWORTH POINT

APARTMENT 245

> LOT 165 2BED + STUDY

81 sqm 28 sqm Internal External **Total** 

109 sqm

JEWEL DISPLAY CENTRE 1 Burroway Road, Wentworth Point 2127