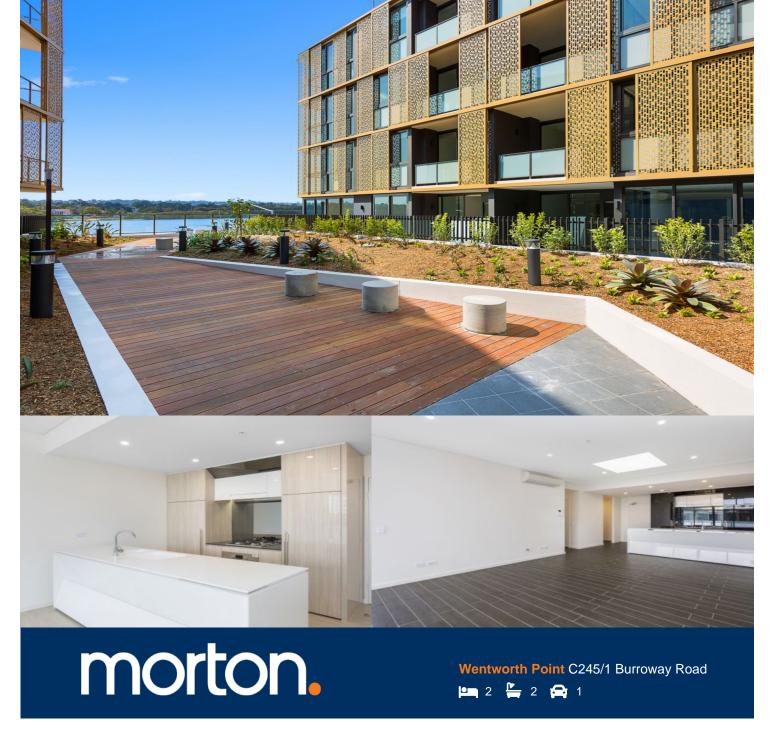

Jewel is set to be the new and iconic gateway that connects the Sydney Harbour to Wentworth Point. Ideally positioned at the northern tip of the peninsular, Jewel is opposite to the ferry wharf, bus stops and rests above the Pierside retail precinct that includes restaurants, health care, beauty and an IGA supermarket. Jewel is also adjacent to the new 18 room primary school that is due to open term one 2018.

- Many apartments to choose from
- Entertainers gas kitchen with stone/Corian benchtops, soft closing cupboards  $% \left( 1\right) =\left( 1\right) \left( 1\right) \left($
- LED lighting, split system reverse cycle air conditioning
- Open living and dining with timber look ceramic tiles
- Lounge room with gas point and MATV and payTV points
- Wool-blend carpeted bedrooms, mirrored built-in robes
- Internal laundry with dryer, audio intercom with security and lift access
- Bathroom/ensuite with ceramic wall and floor tiles, mirrored vanity cabinet
- Large covered balcony with gas point for BBQ

## **Morton RE**

rentals@morton.com.au

> N

SALES BY

WENTWORTH POINT

APARTMENT 245

> LOT 165 2BED + STUDY

81 sqm 28 sqm Internal External **Total** 