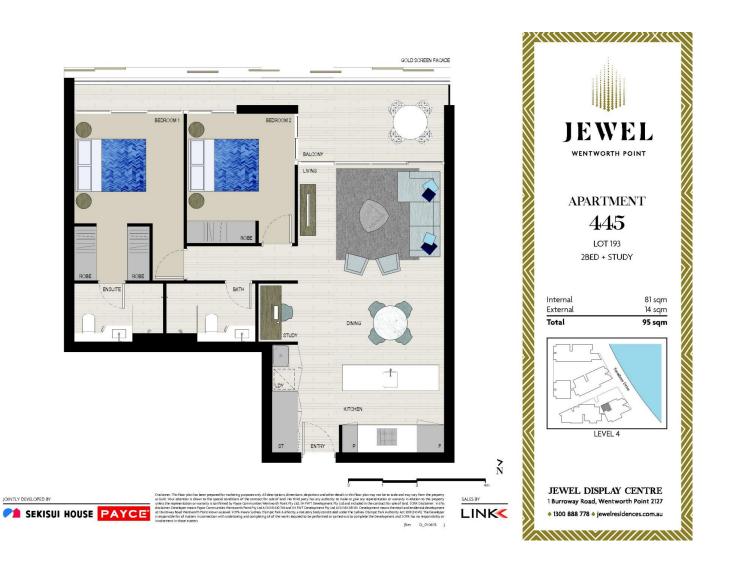

Jewel is also adjacent to the new 18 room primary school that is due to open term one 2018.

- Many apartments to choose from

- Entertainers gas kitchen with stone/Corian benchtops, soft closing cupboards

- LED lighting, split system reverse cycle air conditioning
- Open living and dining with timber look ceramic tiles
- Lounge room with gas point and MATV and payTV points
- Wool-blend carpeted bedrooms, mirrored built-in robes
- Internal laundry with dryer, audio intercom with security and lift access
- Bathroom/ensuite with ceramic wall and floor tiles, mirrored vanity cabinet
- Large covered balcony with gas point for BBQ

# Wentworth Point 445/1 Burroway Road

#### View

As advertised or by appointment

## Agent

### Sarah Fowell

0437 492 129

rentals@morton.com.au

morton.com.au