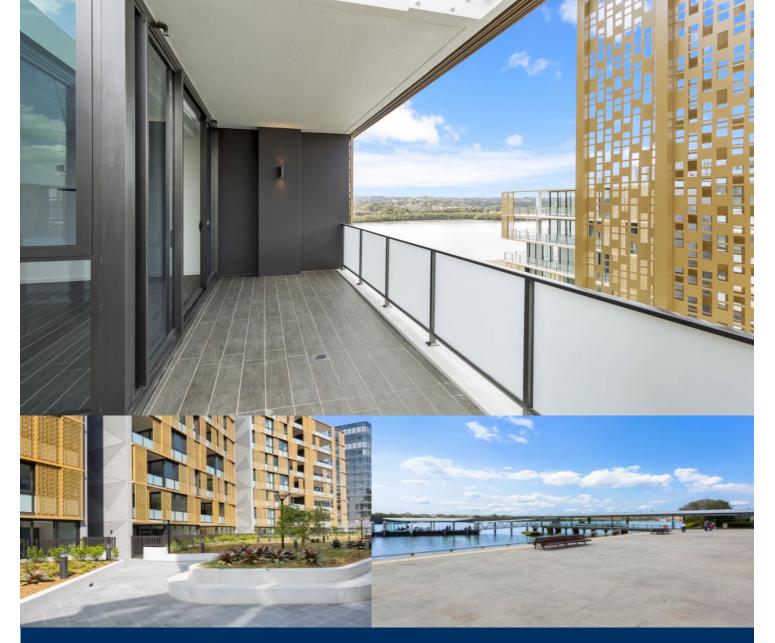

# morton.

Jewel is set to be the new and iconic gateway that connects the Sydney Harbour to Wentworth Point. Ideally positioned at the northern tip of the peninsular, Jewel is opposite to the ferry wharf, bus stops and rests above the Pierside retail precinct that includes restaurants, health care, beauty and an IGA supermarket. Jewel is also adjacent to the new 18 room primary school that is due to open term one 2018.

- Many apartments to choose from

- Entertainers gas kitchen with stone/Corian benchtops, soft closing cupboards

- LED lighting, split system reverse cycle air conditioning
- Open living and dining with timber look ceramic tiles
- Lounge room with gas point and MATV and payTV points
- Wool-blend carpeted bedrooms, mirrored built-in robes
- Internal laundry with dryer, audio intercom with security and lift access
- Bathroom/ensuite with ceramic wall and floor tiles, mirrored vanity cabinet
- Large covered balcony with gas point for BBQ