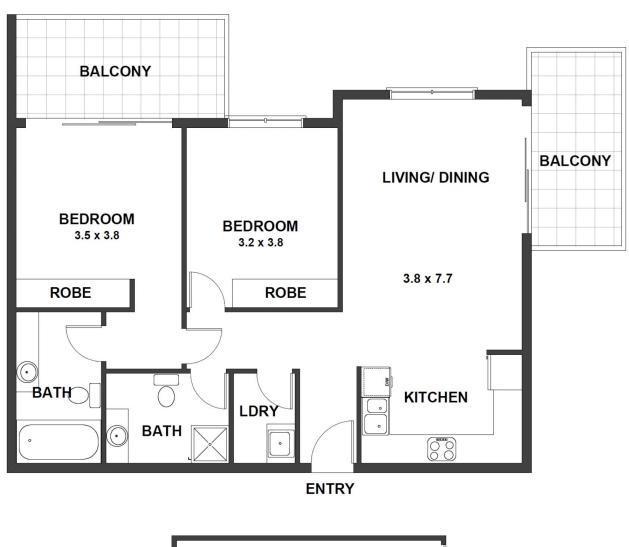

North facing, this home offers a large size kitchen with plenty of cupboard space, combined living and dining area looking out to garden bed, good size bedrooms both with built in wardrobe, en-suite to main bathroom. Internal laundry room which could be used for additional storage space. Floating floors throughout and split system air conditioning.