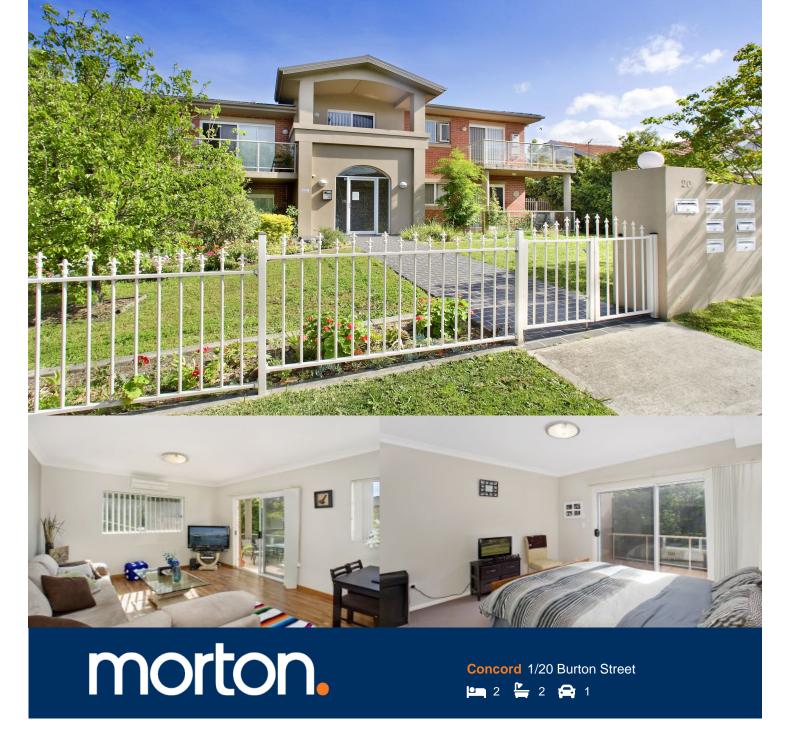

This apartment is ideally located and offers the perfect home for a couple or small family. The property is situated moments to Westfield Burwood to suit all your lifestyle and shopping needs, also easy walk to Burwood train station and bus station.

North facing, this home offers a large size kitchen with plenty of cupboard space, combined living and dining area looking out to garden bed, good size bedrooms both with built in wardrobe, en-suite to main bathroom. Internal laundry room which could be used for additional storage space. Floating floors throughout and split system air conditioning.

This apartment is also positioned close to recreational parks and centrally located to all amenities.