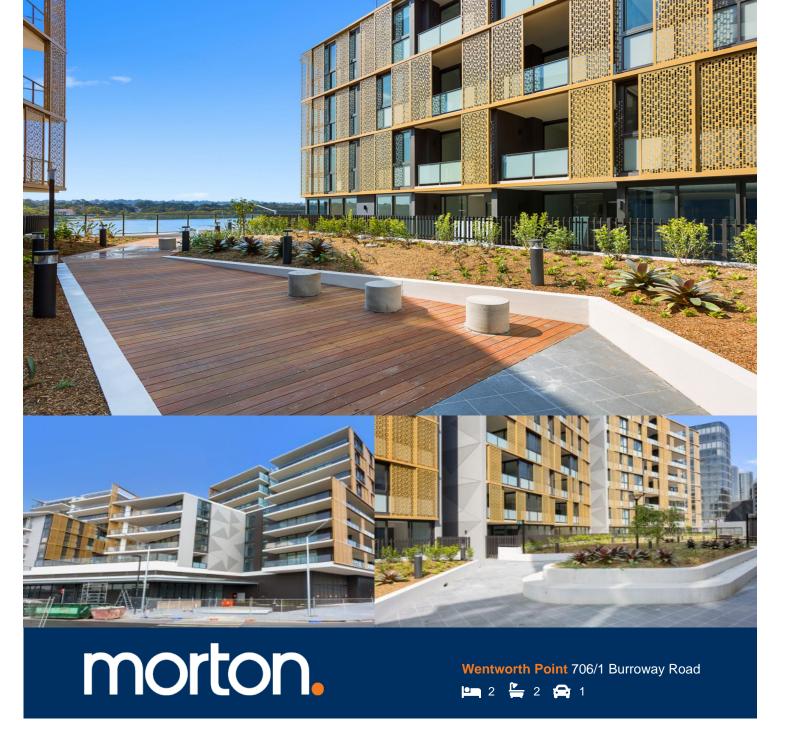

Jewel is set to be the new and iconic gateway that connects the Sydney Harbour to Wentworth Point. Ideally positioned at the northern tip of the peninsular, Jewel is opposite to the ferry wharf, bus stops and rests above the Pierside retail precinct that includes restaurants, health care, beauty and an IGA supermarket. Jewel is also adjacent to the new 18 room primary school that is due to open term one 2018.