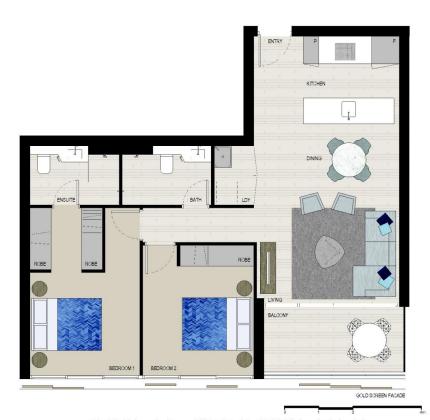

- Many apartments to choose from
- Entertainers gas kitchen with stone/Corian benchtops, soft closing cupboards  $% \left( 1\right) =\left( 1\right) \left( 1\right) \left($
- LED lighting, split system reverse cycle air conditioning
- Open living and dining with timber look ceramic tiles
- Lounge room with gas point and MATV and payTV points
- Wool-blend carpeted bedrooms, mirrored built-in robes
- Internal laundry with dryer, audio intercom with security and lift access
- Bathroom/ensuite with ceramic wall and floor tiles, mirrored vanity cabinet
- Large covered balcony with gas point for BBQ