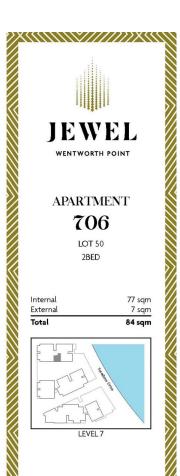

- Many apartments to choose from
- Entertainers gas kitchen with stone/Corian benchtops, soft closing cupboards  $% \left( 1\right) =\left( 1\right) \left( 1\right) \left($
- LED lighting, split system reverse cycle air conditioning
- Open living and dining with timber look ceramic tiles
- Lounge room with gas point and MATV and payTV points
- Wool-blend carpeted bedrooms, mirrored built-in robes
- Internal laundry with dryer, audio intercom with security and lift access
- Bathroom/ensuite with ceramic wall and floor tiles, mirrored vanity cabinet
- Large covered balcony with gas point for BBQ