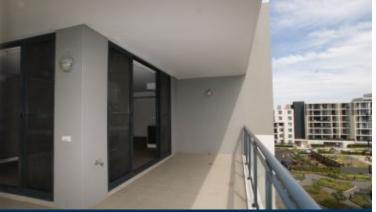

- Good size balcony
- Combined living and dining rooms
- Air conditioning in the lounge room
- Natural ventilation throughout the unit
- Gas cooking and quality finishes throughout
- Good size bedrooms with built-in wardrobes
- Laundry room and clothes dryer
- Single car space and storage cage