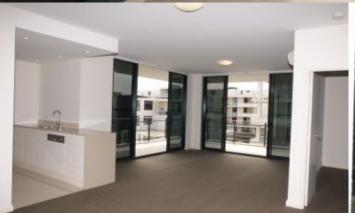

- Good size balcony
- Combined living and dining rooms
- Air conditioning in the lounge room
- Natural ventilation throughout the unit
- Gas cooking and quality finishes throughout
- Good size bedrooms with built-in wardrobes
- Laundry room and clothes dryer
- Single car space and storage cage