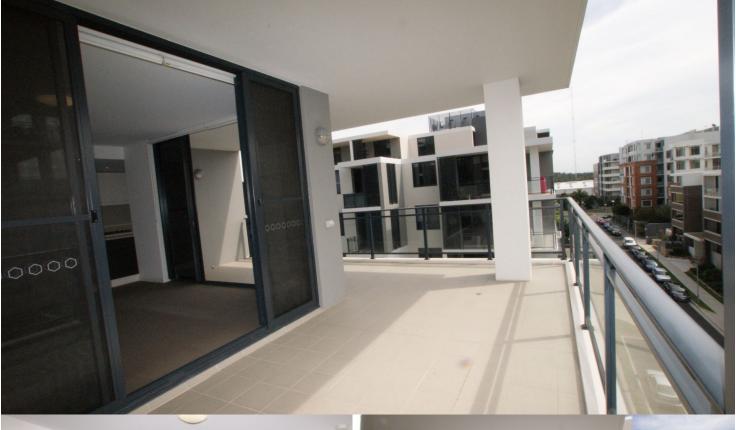

- Good size balcony
- Combined living and dining rooms
- Air conditioning in the lounge room
- Natural ventilation throughout the unit
- Gas cooking and quality finishes throughout
- Good size bedrooms with built-in wardrobes
- Laundry room and clothes dryer
- Single car space and storage cage