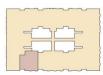

## APARTMENT 418 LOT 104

2 BEDROOM + STUDY

Internal (Including Winter Garden) Total 104 sqm 104 sqm

SIROCCO II - LEVEL 4

4

Dischaner: This floor plan has been prepared for marketing purposes only. All descriptions, dimensions, depictions and other details in this floor plan may not be to acide and may vary from the property as balls. Your attention is drawn to the special conditions of the constract for a sel alland. No thied party has any anothery to make or given any representations or varranty in relation to the property unless the representation or warranty is conformed by the vendees and included in the constract for sale of land. Date Issued: 05/21/4 Revision: C