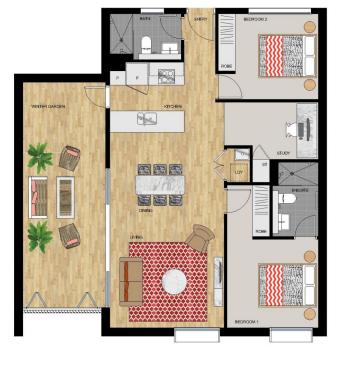

## APARTMENT 418 LOT 104

2 BEDROOM + STUDY

Internal (Including Winter Garden) Total 104 sqm 104 sqm

SIROCCO II - LEVEL 4

4

Dischaner: This floor plan has been prepared for marketing purposes only. All descriptions, dimensions, depictions and other details in this floor plan may not be to acide and may vary from the property as balls. Your attention is drawn to the special conditions of the constract for a sel alland. No thied party has any anothery to make or given any representations or varranty in relation to the property unless the representation or warranty is conformed by the vendees and included in the constract for sale of land. Date Issued: 05/21/4 Revision: C