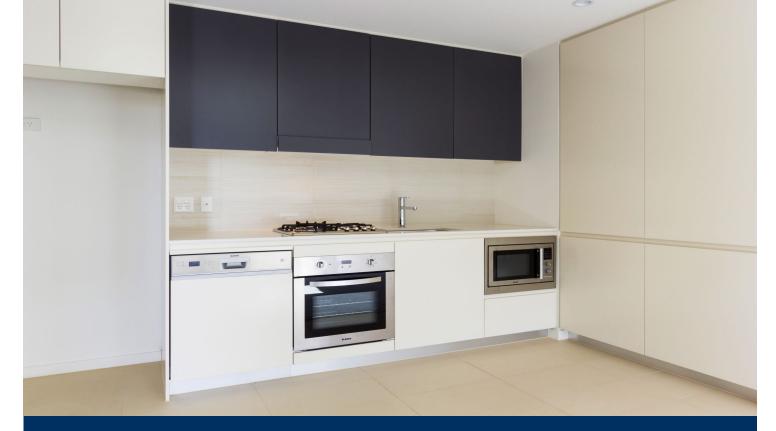

- Open living plus dining area
- Air conditioning
- Modern kitchen with stainless steel appliances
- Main bedroom with ensuite
- Bedrooms with built-in wardrobes
- Internal laundry with clothes dryer
- Balcony/courtyard
- Single security undercover car space and storage cage