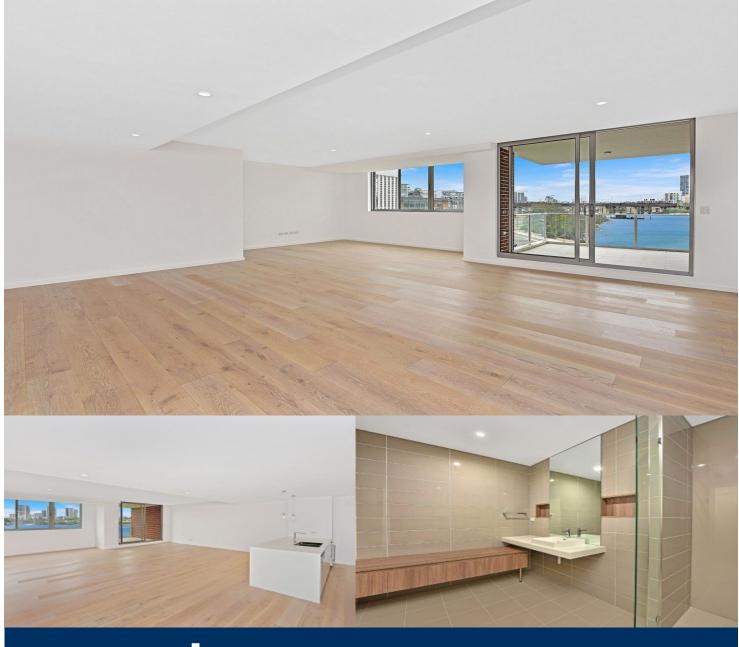

- Spacious open plan living/dining area with timber floors throughout flowing onto balcony/terrace areas
- High end gourmet kitchen with Miele appliances
- Two spacious bedrooms with built in robes
- Separate laundry
- Fully ducted reverse cycle A/C
- Full security building with video intercom and direct lift access
- Security parking
- Separate lock up storage