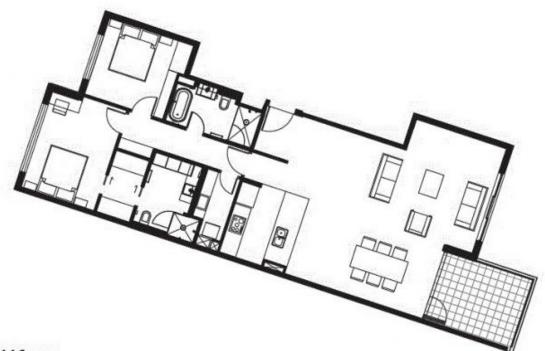

- Spacious open plan living/dining area with timber floors throughout flowing onto balcony/terrace areas
- High end gourmet kitchen with Miele appliances
- Two spacious bedrooms with built in robes
- Separate laundry
- Fully ducted reverse cycle A/C
- Full security building with video intercom and direct lift access
- Security parking
- Separate lock up storage

## **Morton RE**

rentals@morton.com.au

Internal 116sqm External 10sqm Total 126sqm