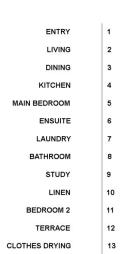

# Palermo

| UNIT:         | 182       |
|---------------|-----------|
| TYPE:         | 2 Bedroom |
| UNIT AREA:    | 92.0 sqm  |
| OUTDOOR AREA: | 105.0 sqm |
|               |           |

2.5 5M

 $\sum_{i=1}^{n}$