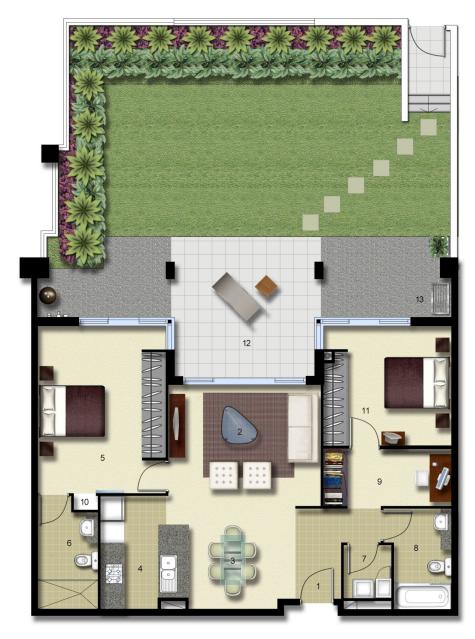

# Palermo

| UNIT:         | 182       |
|---------------|-----------|
| TYPE:         | 2 Bedroom |
| UNIT AREA:    | 92.0 sqm  |
| OUTDOOR AREA: | 105.0 sqm |
|               |           |

2.5 5M

 $\sum_{i=1}^{n}$