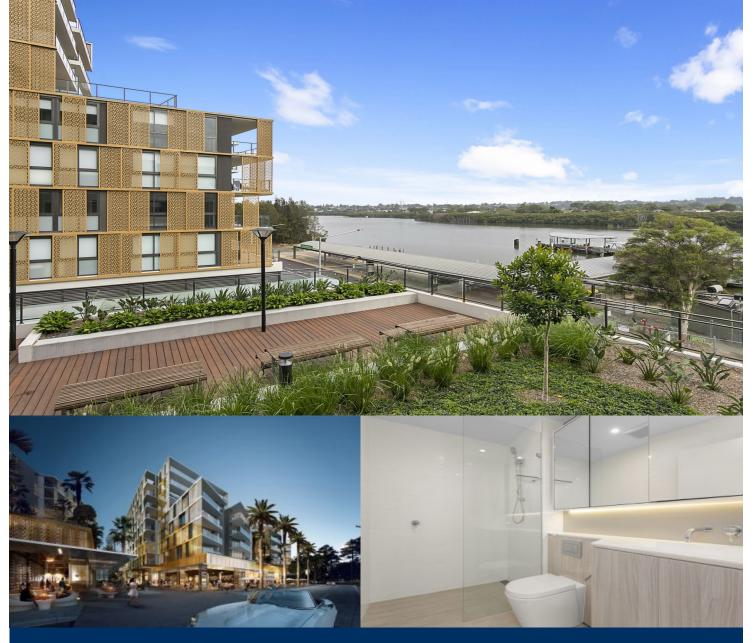

## morton.

Jewel is set to be the new and iconic gateway that connects the Sydney Harbour to Wentworth Point. Ideally positioned at the northern tip of the peninsular, Jewel is opposite to the ferry wharf, bus stops and rests above the Pierside retail precinct that includes restaurants, health care, beauty and an IGA supermarket. Jewel is also adjacent to the new primary school that is due to commence February 2018.

- Internal laundry with dryer, audio intercom with security and lift access

- Bathroom/ensuite with ceramic wall and floor tiles, mirrored vanity cabinet

- Large covered balcony with gas point for BBQ
- Basement secure parking, some with a storage cage