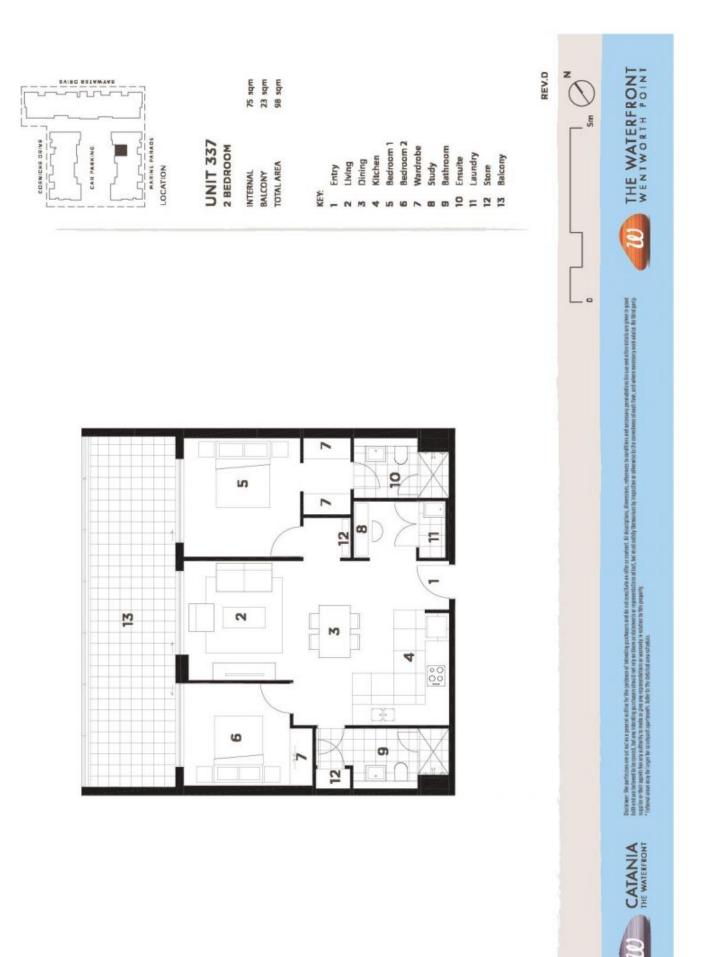

- Combined living and dining rooms
- Reverse cycle air conditioning
- Open kitchen with stainless steel appliances
- Gas cooking and lots of cupboard space
- Great size bedrooms with huge built-in wardrobes
- Main bedroom with ensuite and walk-in robe
- Laundry room and clothes dryer
- Secure undercover car space and a storage cage

 Wentworth Point 337/21 Marine Parade

 2
 2
 2
 1