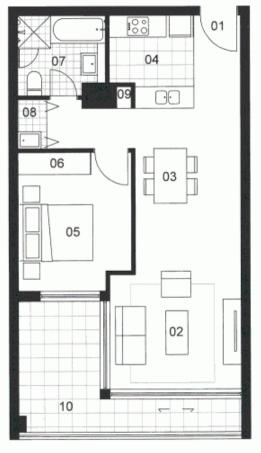

morton.

Wentworth Point 709/27 Hill Road

The Waterfront is located moments to Sydney Olympic Park main venues, train station, Bicentennial Park and Millennium Parklands. Located in Corsica, this is your opportunity to move into this one bedroom apartment only a short stroll from The Promenade and The Piazza.

- Full kitchen with stainless steel appliances
- Quality finishes throughout
- Laundry room and clothes dryer
- Single car space with storage cage