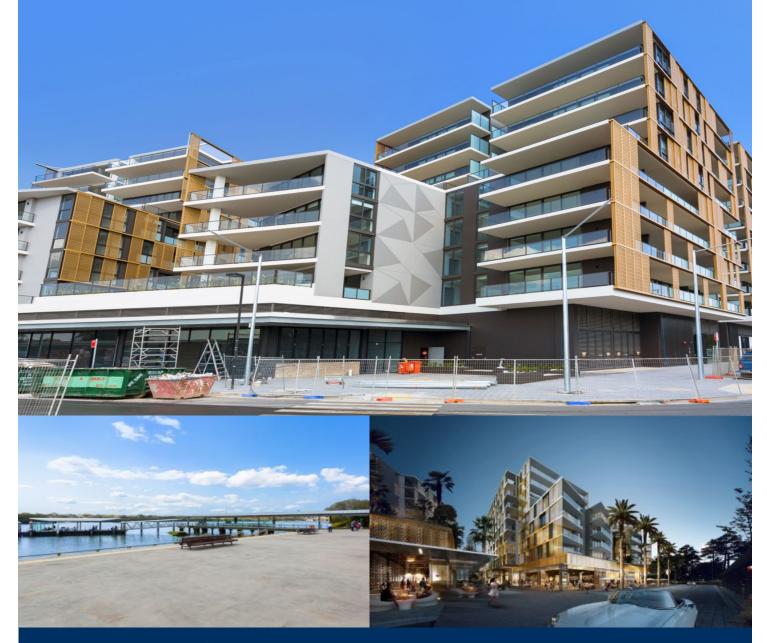

## morton.

Jewel is set to be the new and iconic gateway that connects the Sydney Harbour to Wentworth Point. Ideally positioned at the northern tip of the peninsular, Jewel is opposite to the ferry wharf, bus stops and rests above the Pierside retail precinct that includes restaurants, health care, beauty and an IGA supermarket. Jewel is also adjacent to the new primary school that is due to commence February 2018.

 Wentworth Point 309/1A Burroway Road

 Image: 2
 Image: 2

 2
 Image: 2