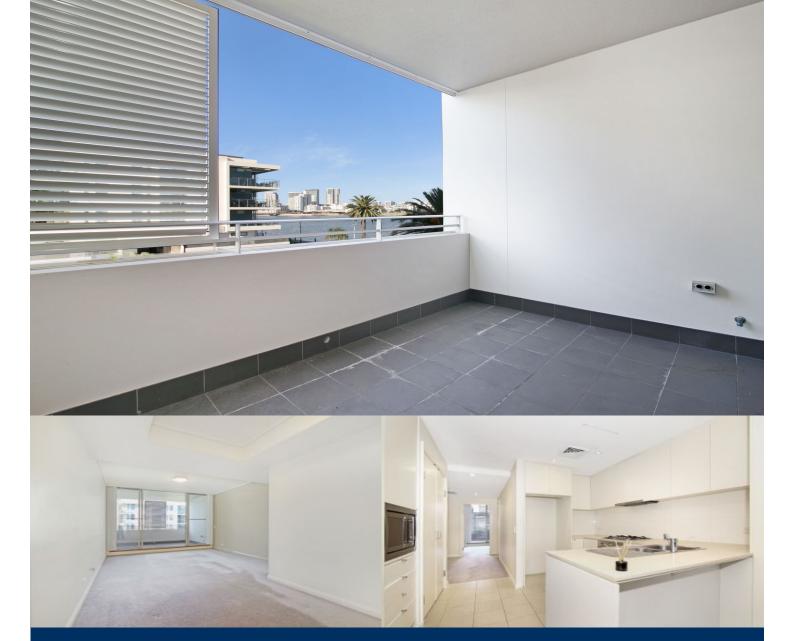

## morton.

The Waterfront is located moments to Sydney Olympic Park main venues, train station, Bicentennial Park and Millennium Parklands. Located in Rimini, this is your opportunity to move into this split level two bedroom apartment, only a short stroll from The Promenade and The Piazza.

- Built-in-robes in both rooms

- Open plan living area with split system air conditioning which opens out onto entertaining balcony.

- Caesar stone kitchen with stainless steel appliances and gas cooking.

- Modern bathroom plus ensuite to main
- Internal laundry with dryer.
- security building with outdoor pool
- Single car space plus storage.

Wentworth Point 423/8 Stromboli Strait