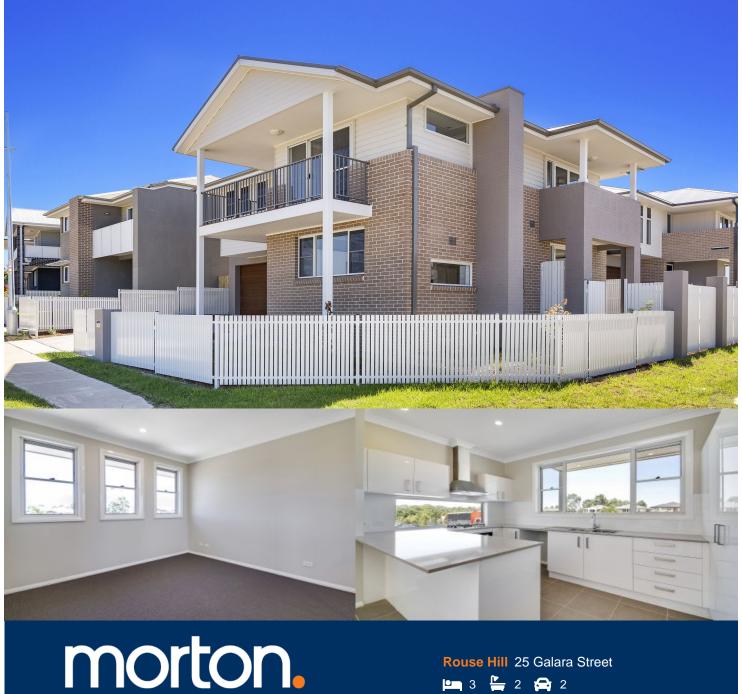

As new double story house located in the desirable locale of New Rouse Hill.

The property is located in the catchment area of Iron Bark Ridge Public school and is close to Rouse Hill Town Centre. Easy access to public transports and construction of Rouse Hill railway station has already began.

- Master bedroom with private balcony, walk-in-robe and ensuite
- Modern gas kitchen with stainless steel appliances
- Built in wardrobes
- Open plan kitchen/dining & living area
- Ducted air-conditioning (heating/cooling)
- Internal laundry off garage/living area
- Fully fenced backyard with gated side entrance
- Double lock-up garage with internal access to the house