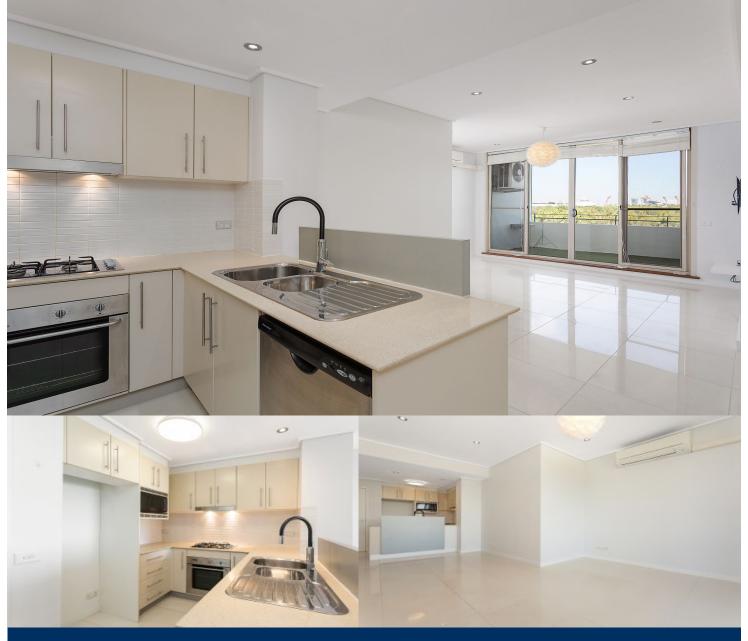

## morton.

Wentworth Point 704/2 The Piazza

The Waterfront is located moments to Sydney Olympic Park main venues, train station, Bicentennial Park and Millennium Parklands. Located in Mykonos this is your opportunity to move into this one bedroom apartment only a short stroll from The Promenade and The Piazza.

- Balcony overlooking olympic park
- Air conditioning
- Good size kitchen with stainless steel appliances
- Gas cooking and quality finishes throughout
- Great size bedrooms with built-in wardrobes
- Laundry room and clothes dryer
- Single car space