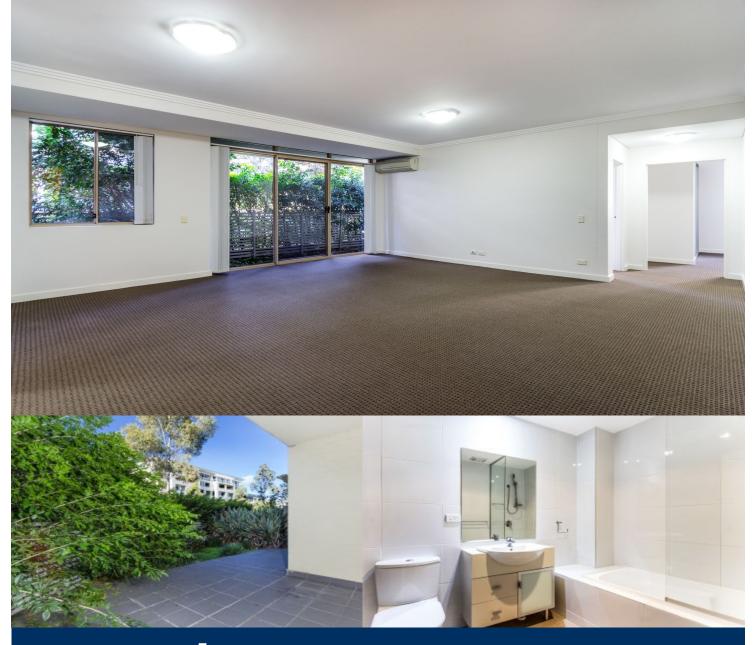

morton.

Wentworth Point 103/4 Stromboli Strait

Located in Torino at The Waterfront, here is your opportunity to move into this spacious two bedroom apartment. A short stroll to The Piazza, local restaurants, convenience store, pharmacy, public transport off Hill Road and ferry service to Parramatta and City CBD. The Waterfront is located moments to Sydney Olympic Park main venues and train station, Bicentennial Park and Millennium Parklands.

- -Spacious living area flowing onto large courtyard
- -Air conditioner in living room
- -Full size kitchen with plenty of cupboard space, stainless
- -Appliances including microwave, dishwasher and gas cooking in clean condition
- -Great size bedroom with built-in, laundry room and clothes
- -one car space and one garage

Residents at The Waterfront have the opportunity to become a member of the Pulse Club giving you access to the local gym,

As advertised or by appointment