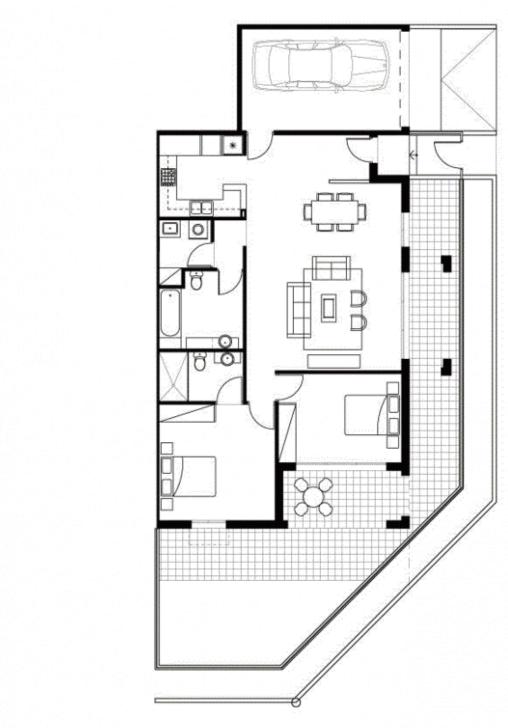

2 BEDROOM UNIT 103 TYPE B

INTERNAL AREA 100 sqm OUTDOOR AREA 66 sqm TOTAL AREA 166 sqm

**TORINO**