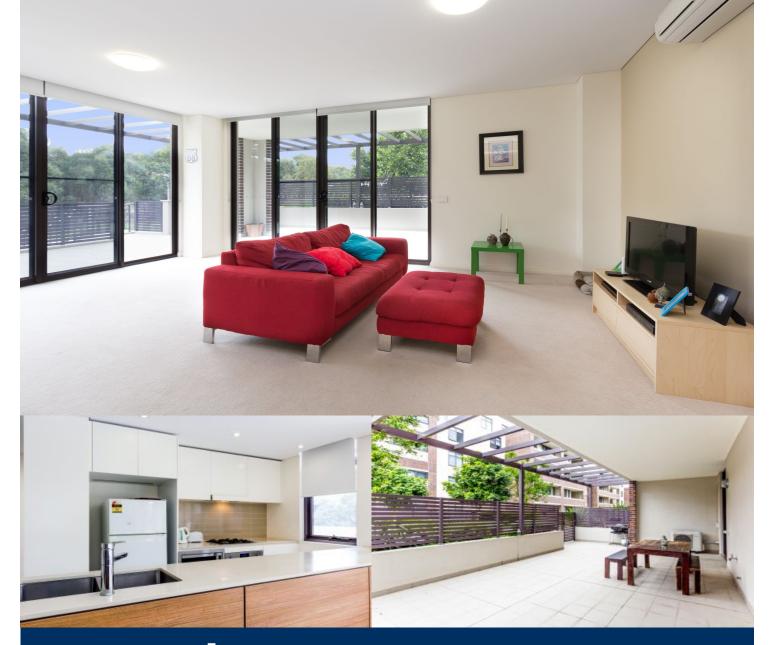

# morton.

Located in Corsica at The Waterfront, here is your opportunity to move into this spacious two bedroom apartment. A short stroll from The Piazza, local restaurants, convenience store, pharmacy, public transport off Hill Road and ferry service to Parramatta and City CBD. The Waterfront is located moments to Sydney Olympic Park main venues and train station, Bicentennial Park and Millennium Parklands.

- Located on level 1.

- Spacious combined living area flowing onto extra large covered shaped courtyard.

- Good size bedrooms with built-in wardrobes and access to courtyard from both bedrooms.

- Ensuite in the main bedroom.
- Split system air conditioning.

- Full size kitchen with stainless steel appliances and gas cooking.

- Laundry room and clothes dryer.
- Security undercover car space and storage cage.