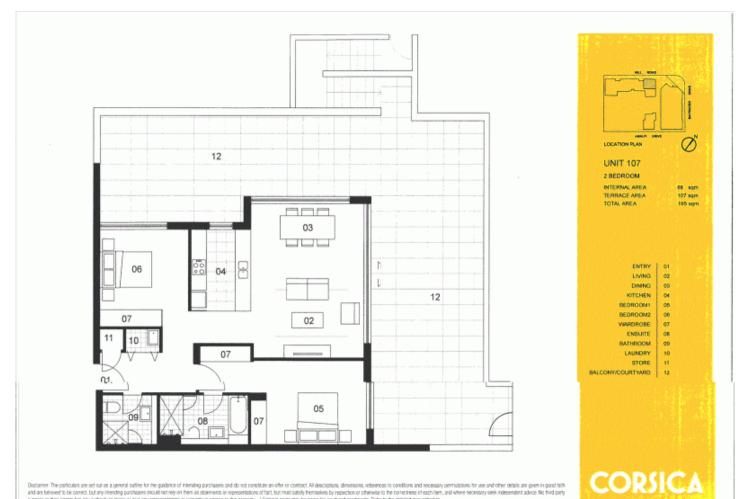

- Located on level 1.

- Spacious combined living area flowing onto extra large covered shaped courtyard.

- Good size bedrooms with built-in wardrobes and access to courtyard from both bedrooms.

- Ensuite in the main bedroom.
- Split system air conditioning.

- Full size kitchen with stainless steel appliances and gas cooking.

- Laundry room and clothes dryer.
- Security undercover car space and storage cage.

## Wentworth Point 107/27 Hill Road