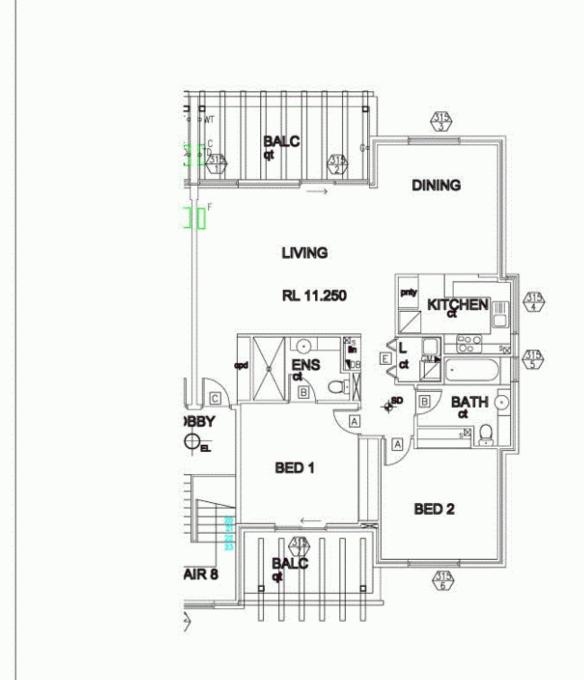

morton.

Wentworth Point 315/5 Stromboli Strait

The Waterfront is located moments to Sydney Olympic Park main venues, train station, Bicentennial Park and Millennium Parklands. Located in Corfu at this is your opportunity to move into this two bedroom apartment only a short stroll from The Promenade and The Piazza.

- Private retreat located on level three
- Designer kitchen with plenty of cupboard space
- Stainless steel appliances and gas cooking
- Loads of natural light flowing into the living area
- Good size bedrooms with built-in wardrobe
- Laundry room with clothes dryer
- Two balconies allowing natural ventilation
- Split system air conditioning
- Tandem lock up garage.