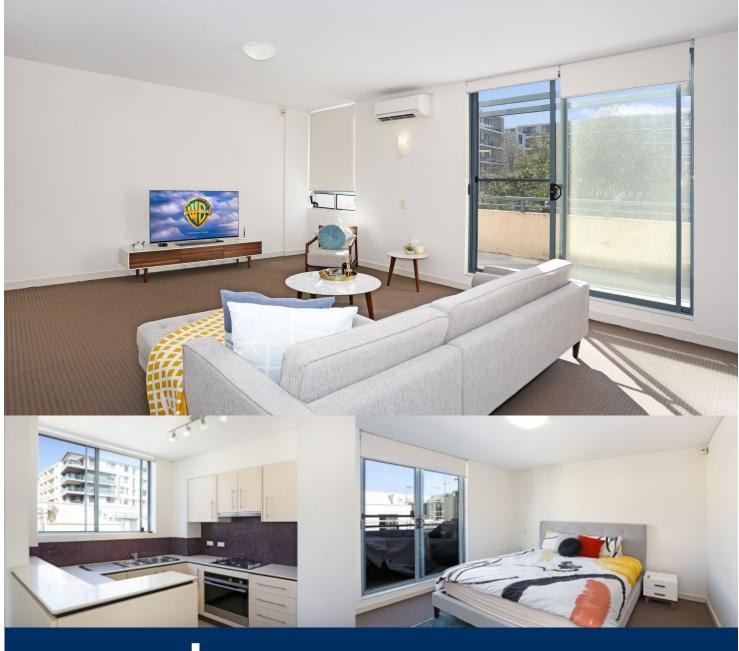

morton.

Wentworth Point 315/5 Stromboli Strait

The Waterfront is located moments to Sydney Olympic Park main venues, train station, Bicentennial Park and Millennium Parklands. Located in Corfu at this is your opportunity to move into this two bedroom apartment only a short stroll from The Promenade and The Piazza.

- Private retreat located on level three
- Designer kitchen with plenty of cupboard space
- Stainless steel appliances and gas cooking
- Loads of natural light flowing into the living area
- Good size bedrooms with built-in wardrobe
- Laundry room with clothes dryer
- Two balconies allowing natural ventilation
- Split system air conditioning
- Tandem lock up garage.