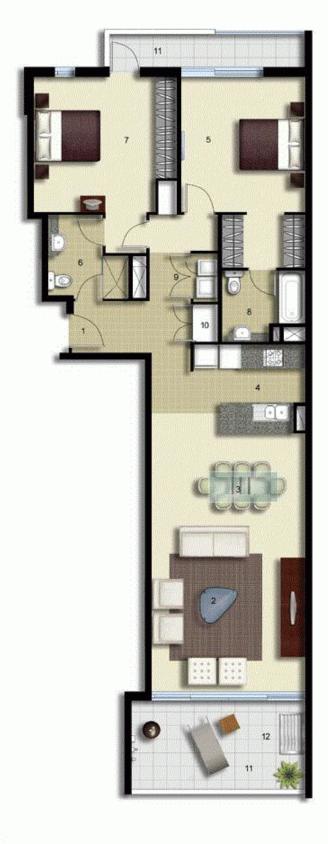

## Morton RE

rentals@morton.com.au

ENTRY LIVING 2 DINING KITCHEN MAIN BEDROOM 5 BATHROOM 6 BEDROOM 2 ENSUITE LAUNDRY 9 LINEN 10 TERRACE 11 CLOTHES DRYING

LEVEL 05

## Palermo

UNIT: 541

TYPE: 2 Bedroom

UNIT AREA: 106.0 sqm

OUTDOOR AREA: 18.0 sqm

a 28 sv