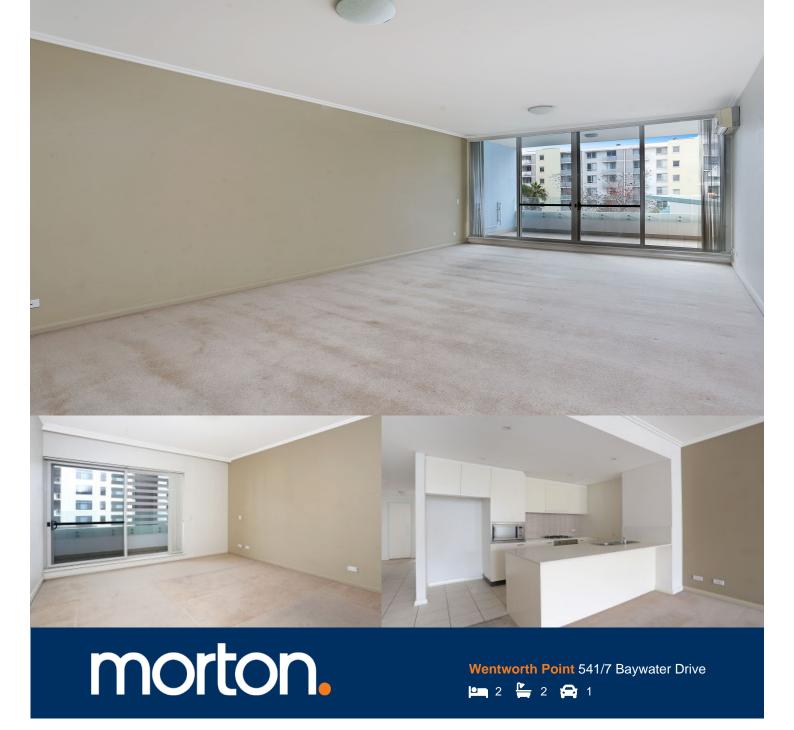

Located in Palermo at The Waterfront, here is your opportunity to move into this very neat two bedroom apartment. A short stroll to The Piazza, local restaurants, convenience store, pharmacy, public transport off Hill Road and ferry service to Parramatta and City CBD. The Waterfront is located moments to Sydney Olympic Park main venues and train station, Bicentennial Park and Millennium Parklands.

- Northerly aspect with large balcony.
- Separate living area.
- Split system air conditioning.
- Generous size bedrooms with built in, en-suite to main bedroom.
- Spacious modern kitchen with stone bench tops.
- Stainless steel appliances and gas cooking,
- Audio visual intercom.
- Separate internal laundry with dryer.
- Secure building with lift access and a single secure car space.

## Palermo

UNIT: 541

TYPE: 2 Bedroom

UNIT AREA: 106.0 sqm

OUTDOOR AREA: 18.0 sqm

a 28 sv