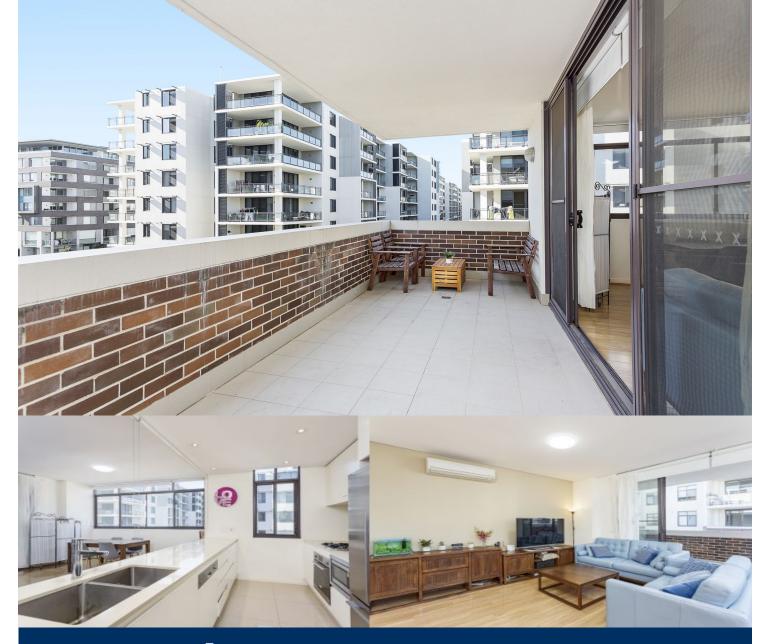

## morton.

The Waterfront is located moments to Sydney Olympic Park main venues, train station, Bicentennial Park and Millennium Parklands. Located in Corsica, this is your opportunity to move into this two bedroom apartment only a short stroll from The Promenade and The Piazza.

- Located on level four
- Combined living and dining room
- Full size kitchen with stainless steel appliances
- Gas cooking and lots of cupboard space
- Great size bedrooms with built ins
- Laundry room and clothes dryer
- Secure basement tandem car spaces and large storage cage