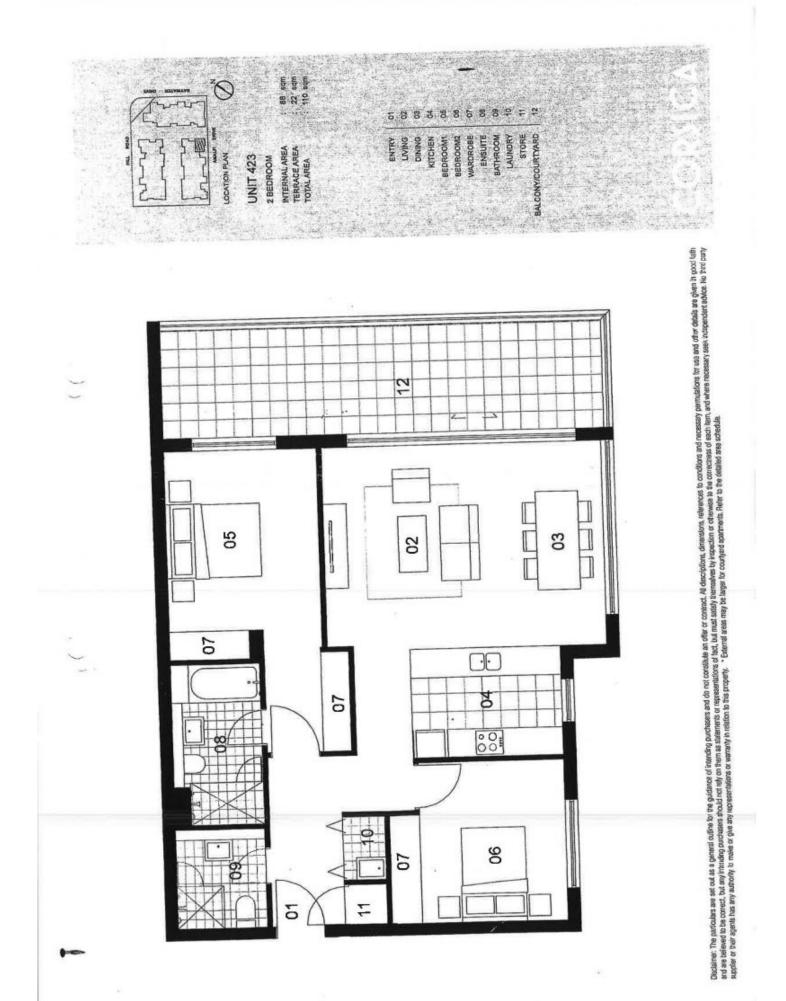

- Located on level four
- Combined living and dining room
- Full size kitchen with stainless steel appliances
- Gas cooking and lots of cupboard space
- Great size bedrooms with built ins
- Laundry room and clothes dryer
- Secure basement tandem car spaces and large storage cage

 Wentworth Point 423/45 Amalfi Drive

 □□ 2
 □□ 2
 □□ 2