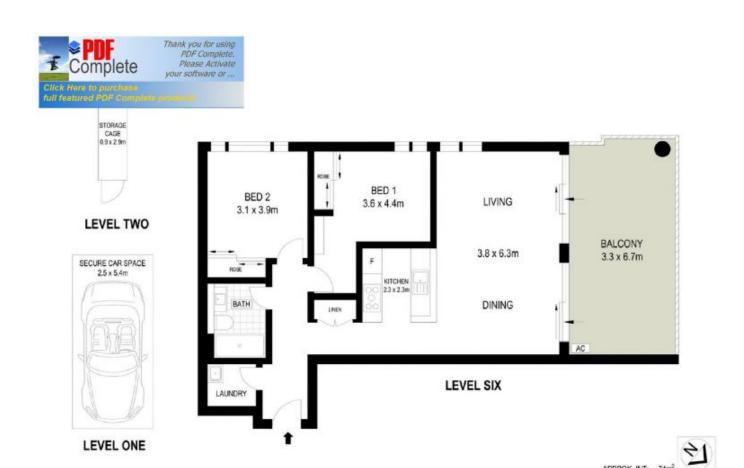

- Located on level six with west facing oversized balcony
- Open plan layout provides flexible lounge and dining spaces
- Split system air conditioning in both bedrooms
- Full size kitchen with stainless steel appliances
- Gas cooking and lots of cupboard space
- Great size bedrooms with huge built-in wardrobes
- Laundry room and clothes dryer and washing machine
- Secure undercover car space & storage cage