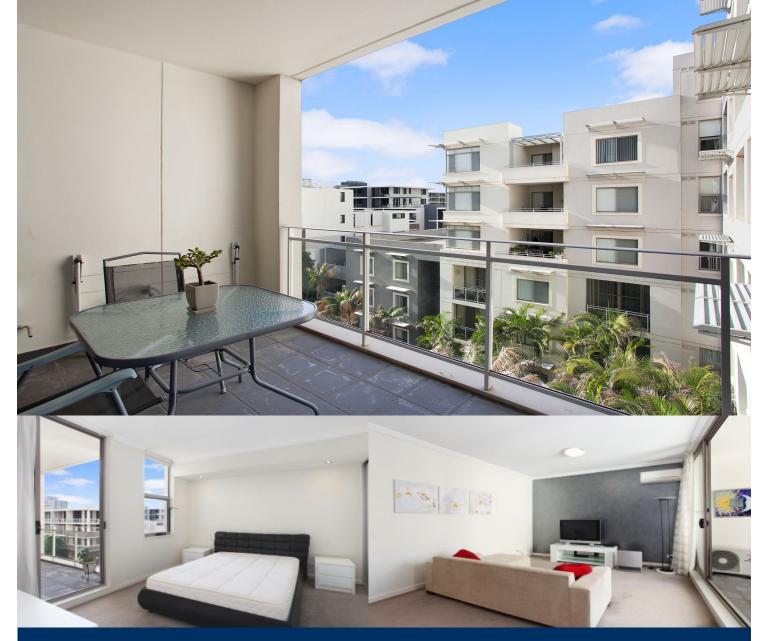

morton.

Wentworth Point 616/21 Hill Road

The Waterfront is located moments to Sydney Olympic Park main venues, train station, Bicentennial Park and Millennium Parklands. Located in Paros, this is your opportunity to move into this fully furnished one bedroom apartment only a short stroll from The Promenade and The Piazza.

- Combined living and dining room
- Reverse cycle air conditioning
- Open kitchen with stainless steel appliances
- Gas cooking and lots of cupboard space
- Great size bedroom with huge built-in wardrobes
- Laundry room and clothes dryer
- Secure undercover car space and storage cage
- \$490pw FULLY FURNISHED
- \$470pw UNFURNISHED