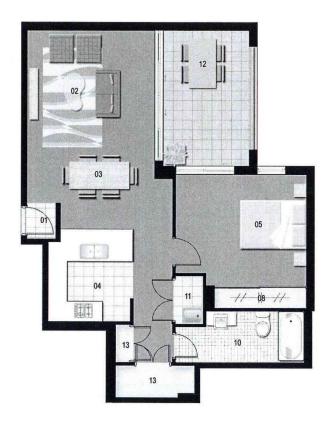

## **Morton RE**

rentals@morton.com.au

PAROS

THE WATERFRUNT

2

ENTRY LIVING DINING KITCHEN BEDROOM 1 BEDROOM 2 BEDROOM 3

WARDROBE ENSUITE BATHROOM LAUNDRY BALCONY STORAGE

Unit 616

17 1 Bedroom 64 sqm 11 sqm 75 sqm Lot Number Type Unit Area Balcony Total

Robertson+Marks

 $\bigotimes_{\nu}$ 