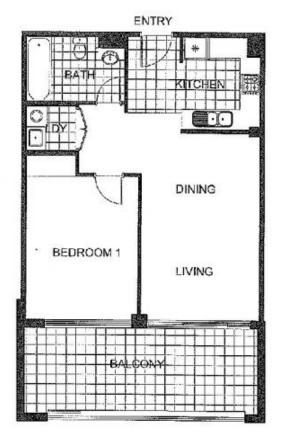

- Combined living and dining rooms
- Full kitchen with stainless steel appliances
- Great size rectangular balcony
- Gas cooking and quality finishes throughout
- Good size bedroom with built-in wardrobes
- Laundry room and clothes dryer
- Single car space