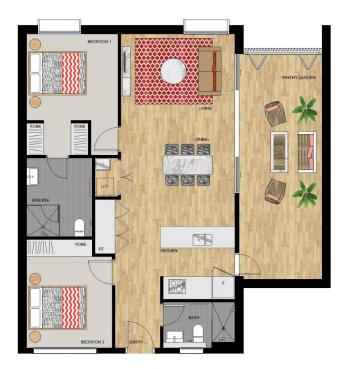

## APARTMENT 206 LOT 19

2 BEDROOM

Internal (Including Winter Garden) 104 sqm Total 104 sqm

4

SIROCCO I - LEVEL 2

Disclaimer: This floor plan has been prepared for marketing purposes only. All descriptions, dimensions, depictions and other details in this floor plan may not be to acide and may vary from the property as hulls. Your attention is drawn to the special conditions of the constra for each of Lank. No third parhy has any anothery to make or given any representation or varanty in relation to the property unloss the representation or warranty is confirmed by the vendors and included in the contrast for sale of land. Data Issued: 05/1214 Revisito: C