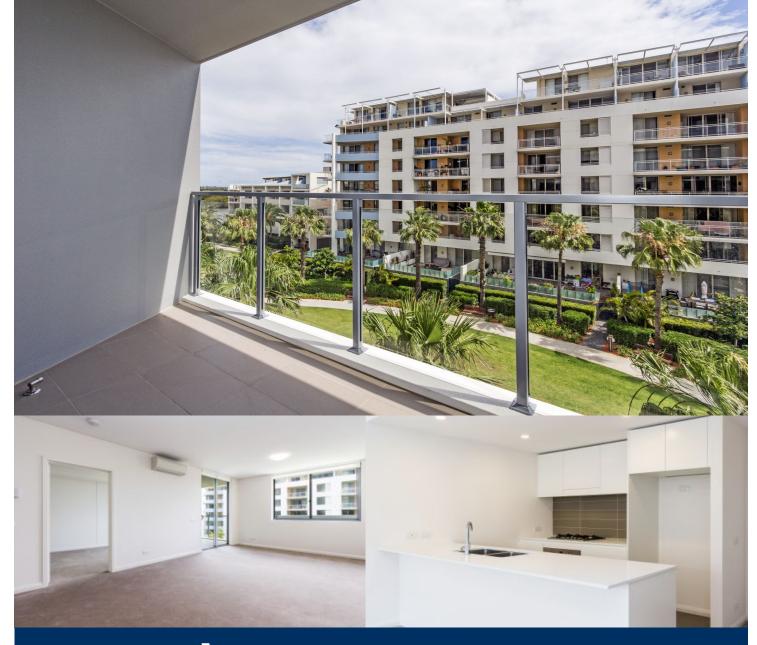

# morton.

The Waterfront is located moments to Sydney Olympic Park main venues, train station, Bicentennial Park and Millennium Parklands. Located in St Tropez, this is your opportunity to move into this one bedroom apartment only a short stroll from The Promenade and The Piazza.

- Located on level four
- Combined living and dining room
- Reverse cycle air conditioning
- Full size kitchen with stainless steel appliances
- Gas cooking and lots of cupboard space
- Great size bedroom with huge built-in wardrobes
- Laundry room and clothes dryer
- Secure undercover car space and storage cage
- St.Tropez building includes exclusive pool