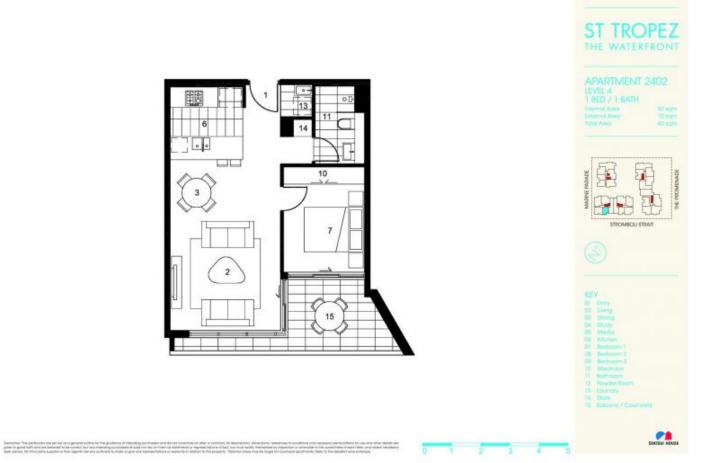

- Located on level four
- Combined living and dining room
- Reverse cycle air conditioning
- Full size kitchen with stainless steel appliances
- Gas cooking and lots of cupboard space
- Great size bedroom with huge built-in wardrobes
- Laundry room and clothes dryer
- Secure undercover car space and storage cage
- St.Tropez building includes exclusive pool

## Wentworth Point 402/7 Stromboli Strait