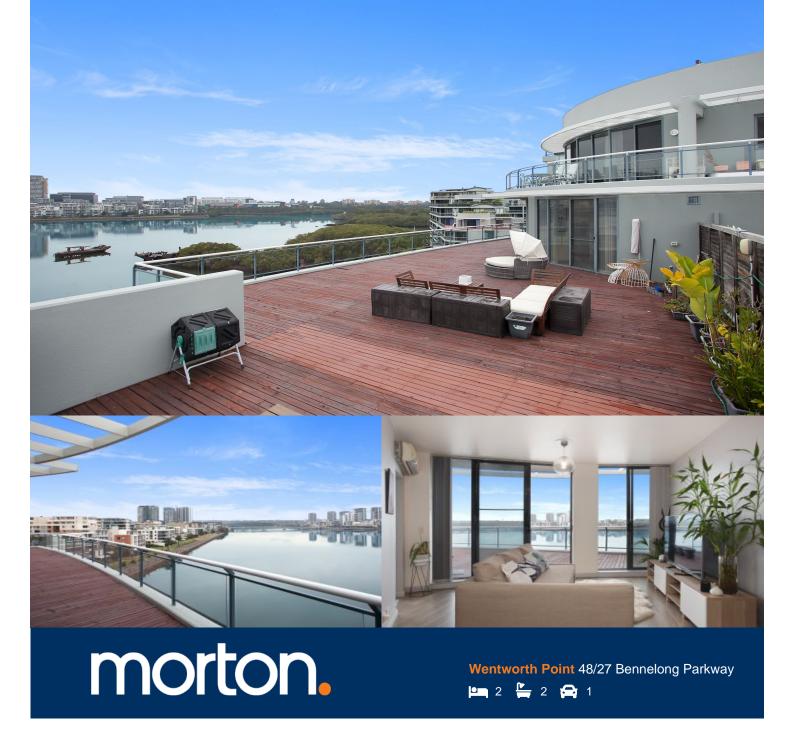

The Waterfront is located moments to Sydney Olympic Park main venues, train station, Bicentennial Park and Millennium Parklands. Located in Mariners Cove, this is your opportunity to move into this two bedroom apartment only a short stroll from The Promenade and The Piazza.

- Stunning water views and large balcony with entertaining area
- Combined living and dining room
- Reverse cycle air conditioning
- Open kitchen with stainless steel appliances
- Secure undercover car space
- Mariners Cove building includes exclusive pool and spa
- Gym