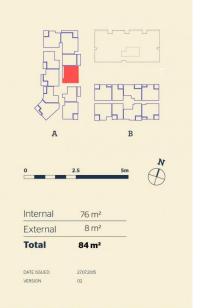

fers convenient apartment living in a master planned community only metres from the Penrith rail hub, Westfield shopping centre and local parks.

- Entertainers kitchen with stone benchtops, soft close cupboards
- Four burner stove top with stainless steel appliances, dishwasher
- LED lighting, large covered balcony, reverse cycle air conditioning
- Open living and dining with engineered timber flooring
- Wool-blend carpeted bedrooms, mirrored built-in robes
- Audio intercom with security and lift access
- Quality bathroom/ensuite with mirrored vanity cabinet
- Basement secure parking, some with a storage cage
- On-site building manager, common landscaped courtyard

## View

As advertised or by appointment

## **Agent**

## Morton



info@morton.com.au



## <u>Apartment</u>

2BED- A 608





thorntoncentral.com.au

**THORNTON**