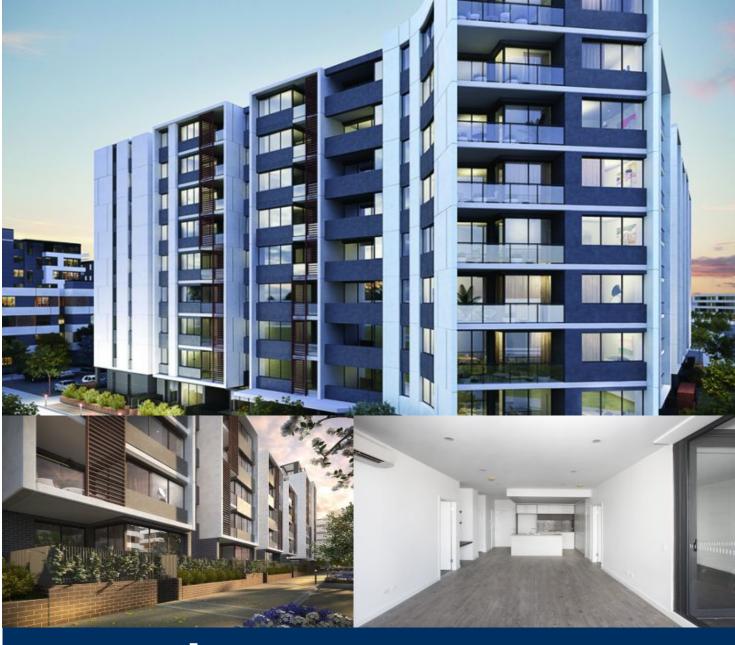

morton.

Penrith 608/81A Lord Sheffield Circuit

Located in the hub of North Penrith, Thornton offers convenient apartment living in a master planned community only metres from the Penrith rail hub, Westfield shopping centre and local parks.

- Entertainers kitchen with stone benchtops, soft close cupboards
- Four burner stove top with stainless steel appliances, dishwasher
- LED lighting, large covered balcony, reverse cycle air conditioning
- Open living and dining with engineered timber flooring
- Wool-blend carpeted bedrooms, mirrored built-in robes
- Audio intercom with security and lift access
- Quality bathroom/ensuite with mirrored vanity cabinet
- Basement secure parking, some with a storage cage
- On-site building manager, common landscaped courtyard