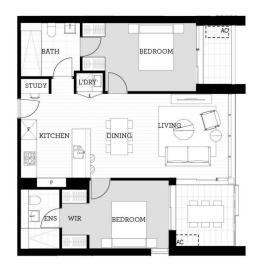

he hub of North Penrith, Thornton offers convenient apartment living in a master planned community only metres from the Penrith rail hub, Westfield shopping centre and local parks.

- Entertainers kitchen with stone benchtops, soft close cupboards
- Four burner stove top with stainless steel appliances, dishwasher
- LED lighting, large covered balcony, reverse cycle air conditioning
- Open living and dining with engineered timber flooring
- Wool-blend carpeted bedrooms, mirrored built-in robes
- Audio intercom with security and lift access
- Quality bathroom/ensuite with mirrored vanity cabinet
- Basement secure parking, some with a storage cage
- On-site building manager, common landscaped courtyard

## View

As advertised or by appointment

## **Agent**

## Morton



info@morton.com.au



## <u>Apartment</u>

2BED- A 608





thorntoncentral.com.au

**THORNTON**