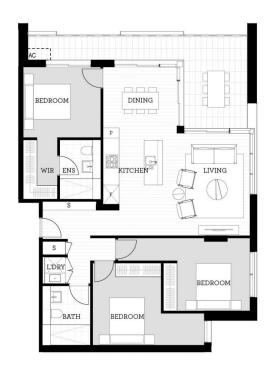

- Entertainers kitchen with stone benchtops, soft close cupboards
- Four burner stove top with stainless steel appliances, dishwasher
- LED lighting, large covered balcony, reverse cycle air conditioning
- Open living and dining with engineered timber flooring
- Wool-blend carpeted bedrooms, mirrored built-in robes
- Audio intercom with security and lift access
- Quality bathroom/ensuite with mirrored vanity cabinet
- Basement secure parking, some with a storage cage
- On-site building manager, common landscaped courtyard