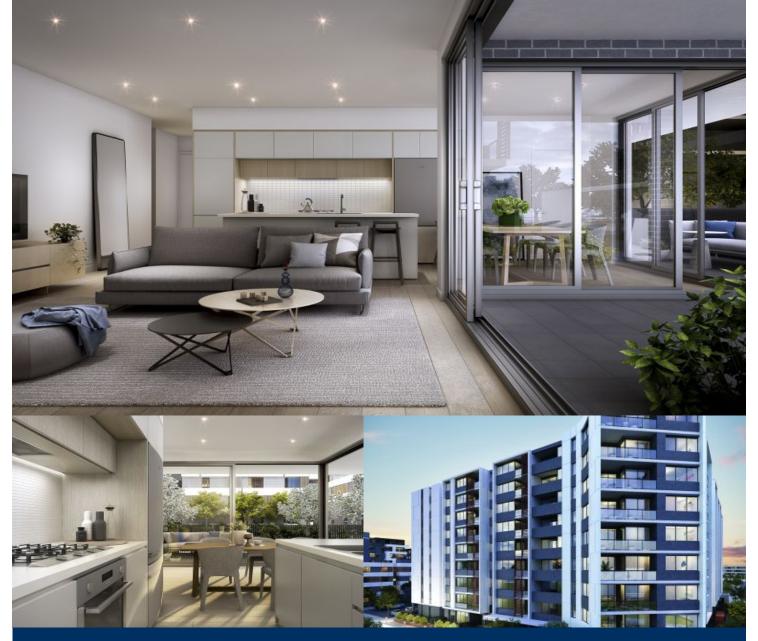

morton.

Penrith 206/81A Lord Sheffield Circuit

Located in the hub of North Penrith, Thornton offers convenient apartment living in a master planned community only metres from the Penrith rail hub, Westfield shopping centre and local parks.

- Entertainers kitchen with stone benchtops, soft close cupboards
- Four burner stove top with stainless steel appliances, dishwasher
- LED lighting, large covered balcony, reverse cycle air conditioning
- Open living and dining with engineered timber flooring
- Wool-blend carpeted bedrooms, mirrored built-in robes
- Audio intercom with security and lift access
- Quality bathroom/ensuite with mirrored vanity cabinet
- Basement secure parking, some with a storage cage
- On-site building manager, common landscaped courtyard