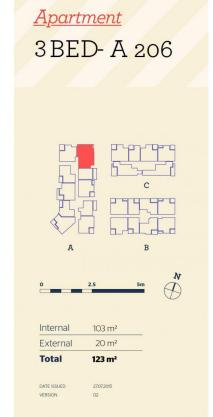

morton.

Penrith 206/81A Lord Sheffield Circuit

Located in the hub of North Penrith, Thornton offers convenient apartment living in a master planned community only metres from the Penrith rail hub, Westfield shopping centre and local parks.