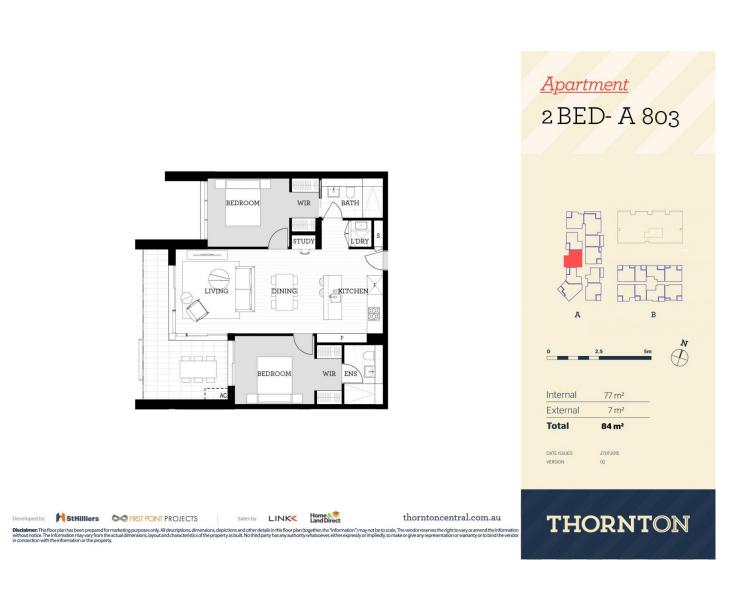

- LED lighting, large covered balcony, reverse cycle air conditioning in the living and bedrooms

- Large 84sqm area, with open living and dining with engineered timber flooring

- Wool-blend carpeted bedrooms, mirrored built-in robes
- Audio intercom with security and lift access
- Quality bathroom/ensuite with mirrored vanity cabinet
- Basement secure parking with a storage cage
- On-site building manager, common landscaped courtyard

Penrith 803/81A Lord Sheffield Circuit