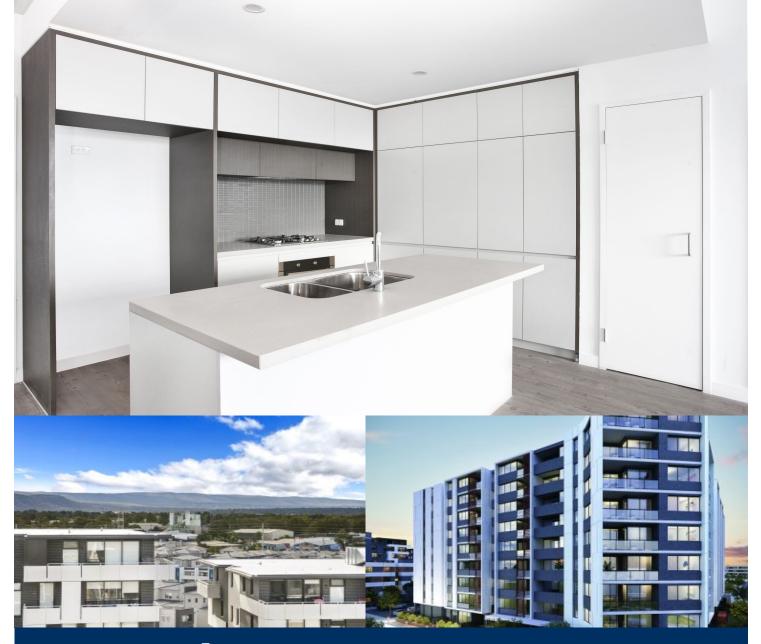

## morton.

Located in the hub of North Penrith, Thornton offers convenient apartment living in a master planned community only metres from the Penrith rail hub, Westfield shopping centre and local parks.

- West facing aspect with breathtaking views of the Blue Mountains, district and Penrith CBD views

- Entertainers kitchen with stone benchtops, soft close cupboards

- Four burner stove top with stainless steel appliances, dishwasher

- LED lighting, large covered balcony, reverse cycle air conditioning in the living and bedrooms

- Large 84sqm area, with open living and dining with engineered timber flooring

- Wool-blend carpeted bedrooms, mirrored built-in robes
- Audio intercom with security and lift access
- Quality bathroom/ensuite with mirrored vanity cabinet
- Basement secure parking with a storage cage
- On-site building manager, common landscaped courtyard