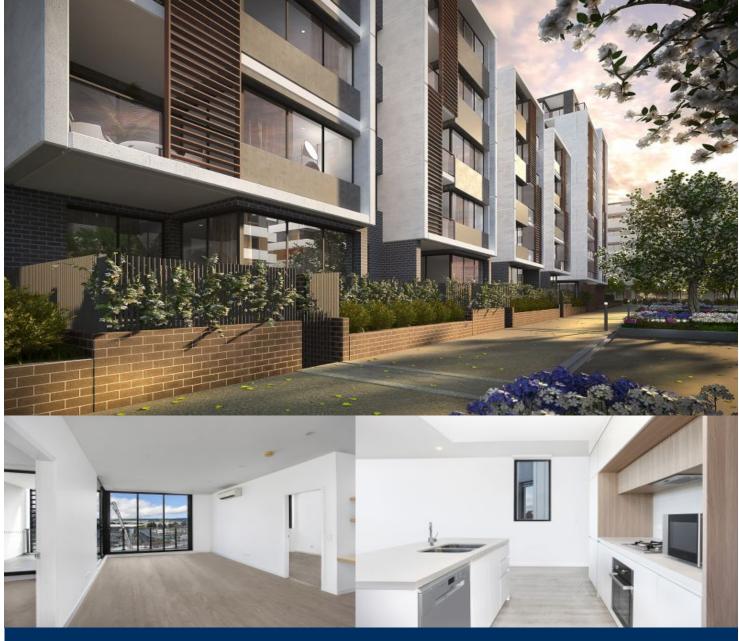

## **Morton RE**

rentals@morton.com.au

Located in the hub of North Penrith, Thornton offers convenient apartment living in a master planned community only metres from the Penrith rail hub, Westfield shopping centre and local parks.

- Entertainers kitchen with stone benchtops, soft close cupboards
- Four burner stove top with stainless steel appliances, dishwasher
- LED lighting, large covered balcony, reverse cycle air conditioning
- Open living and dining with engineered timber flooring
- Wool-blend carpeted bedrooms, mirrored built-in robes
- Audio intercom with security and lift access
- Quality bathroom/ensuite with mirrored vanity cabinet
- Basement secure parking, some with a storage cage
- On-site building manager, common landscaped courtyard