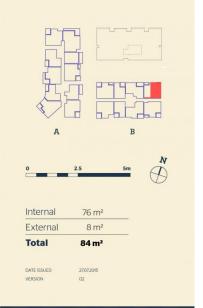

## **Morton RE**



rentals@morton.com.au

Located in the hub of North Penrith, Thornton offers convenient apartment living in a master planned community only metres from the Penrith rail hub, Westfield shopping centre and local parks.

- Entertainers kitchen with stone benchtops, soft close cupboards
- Four burner stove top with stainless steel appliances, dishwasher
- LED lighting, large covered balcony, reverse cycle air conditioning
- Open living and dining with engineered timber flooring
- Wool-blend carpeted bedrooms, mirrored built-in robes
- Audio intercom with security and lift access
- Quality bathroom/ensuite with mirrored vanity cabinet
- Basement secure parking, some with a storage cage
- On-site building manager, common landscaped courtyard



## <u>Apartment</u>

2BED-B806





thorntoncentral.com.au

**THORNTON**