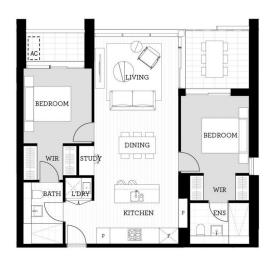

- Entertainers kitchen with stone benchtops, soft close cupboards
- Four burner stove top with stainless steel appliances, dishwasher
- LED lighting, large covered balcony, reverse cycle air conditioning
- Open living and dining with engineered timber flooring
- Wool-blend carpeted bedrooms, mirrored built-in robes
- Audio intercom with security and lift access
- Quality bathroom/ensuite with mirrored vanity cabinet
- Basement secure parking, some with a storage cage
- On-site building manager, common landscaped courtyard

## <u>Apartment</u>

2BED-B806

thorntoncentral.com.au

**THORNTON**